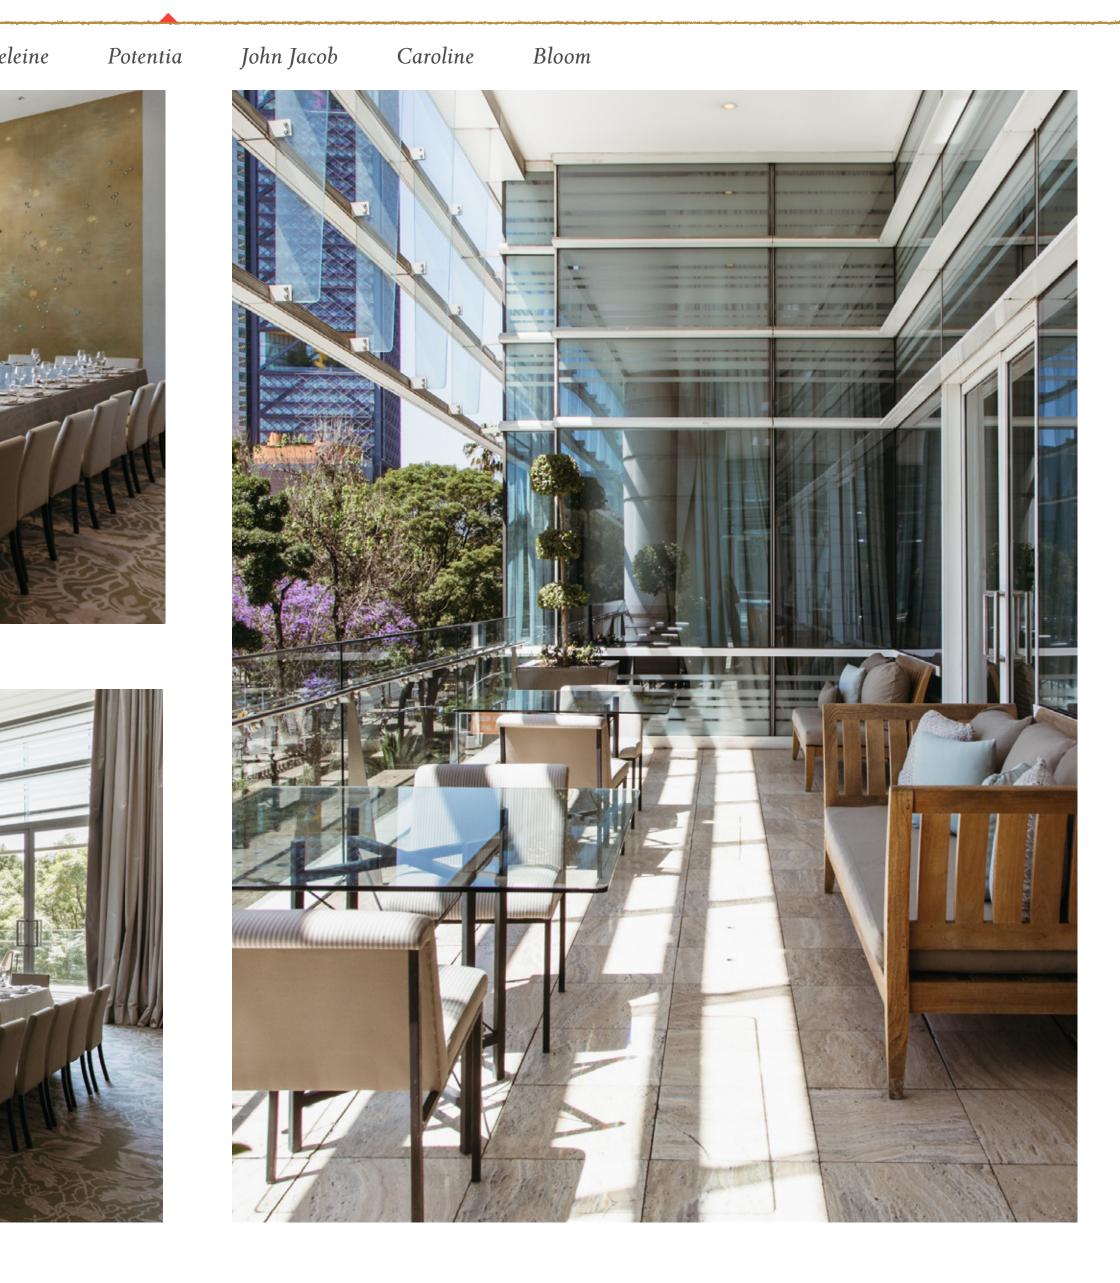

## Potentia

### Potentia A

• Theater – up to 40 people

### Potentia B

• Theater – up to 18 people

BALLROOMS