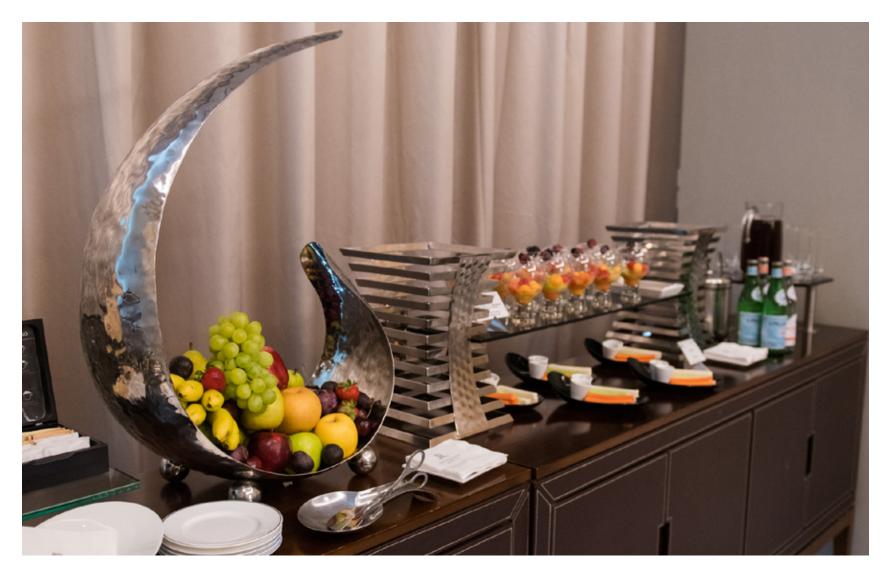

# *St. Regis* Signature Rituals

Every St. Regis Offers its own interpretation of each tradition, allowing guests to gather and socialize. Enjoy each one of our Rituals while you stay with us.

- Evening Ritual: Champagne Sabering
- · Bloody Mary Ritual
- · Afternoon Tea Ritual