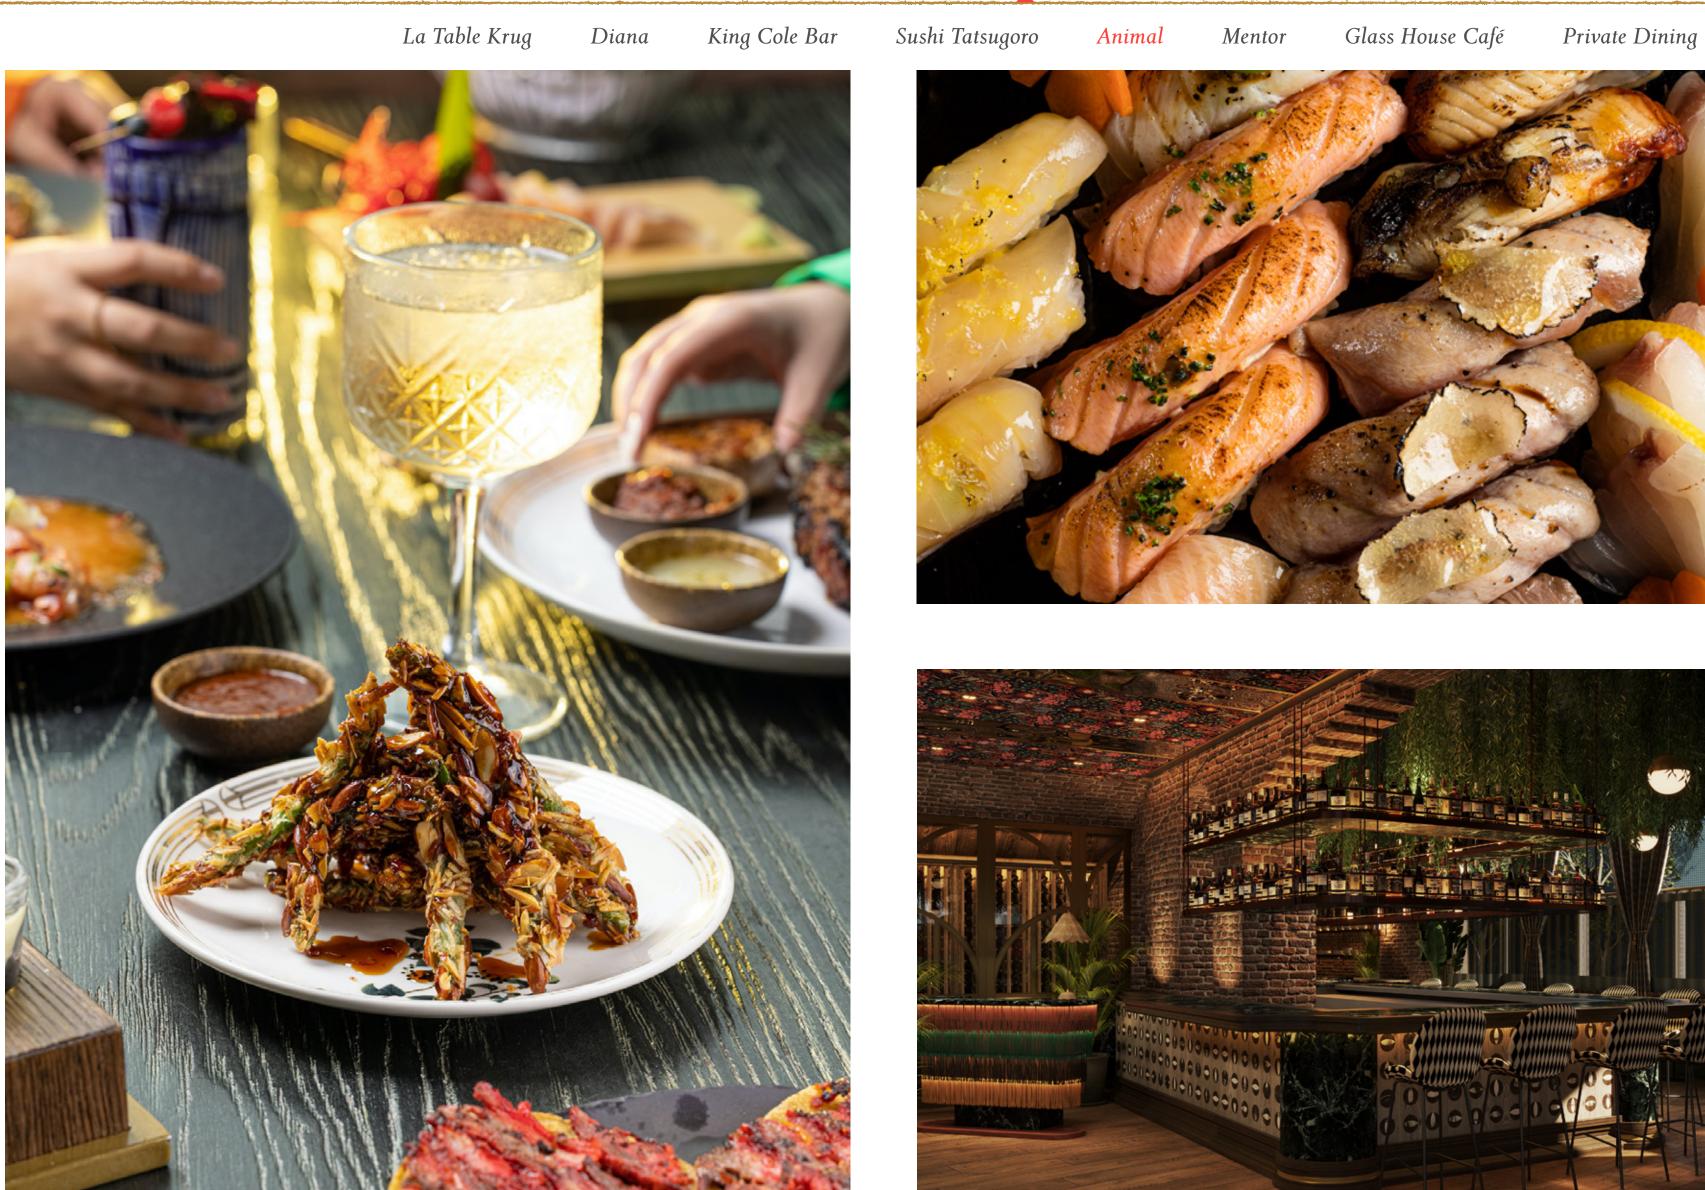

# Animal

### Steakhouse

A culinary experience where you can savor exceptional steaks, seafood & culinary surprises.

Animal offers a unique experience merging and omakase, tacos or a perfectly cooked steak paired with lovely cocktails that will captive anyone.