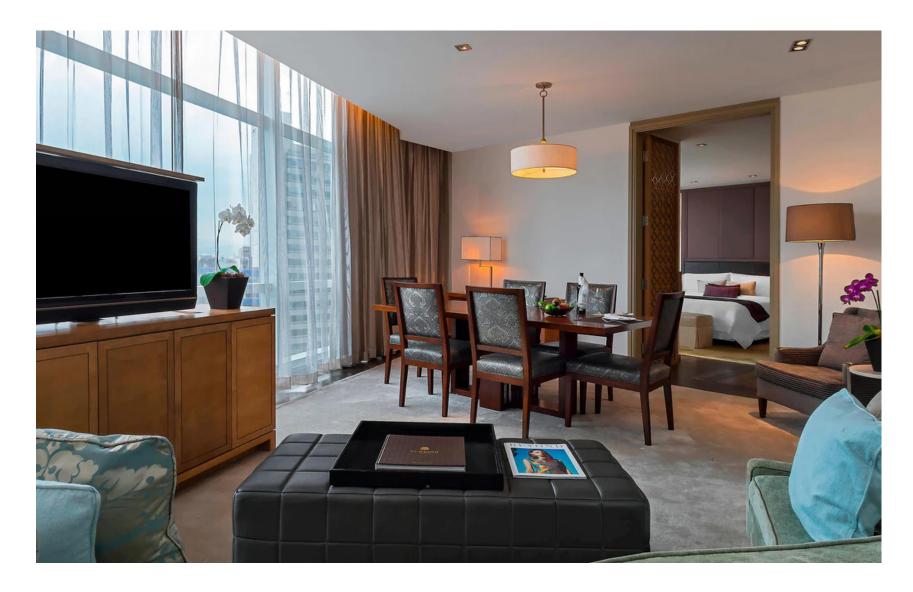

# St. Regis Suite

The St. Regis Mexico City offers guests perfectly appointed hotel rooms and suites where you can relax, unwind and indulge in privacy and style.

The St. Regis Suite is a luxurious 287-square-meter haven located on the 14th floor. It features an impeccable living room, an exclusive work area with a conference room, a luxurious dining room, two bedrooms each with an en-suite bathroom, and a spacious walk-in closet.