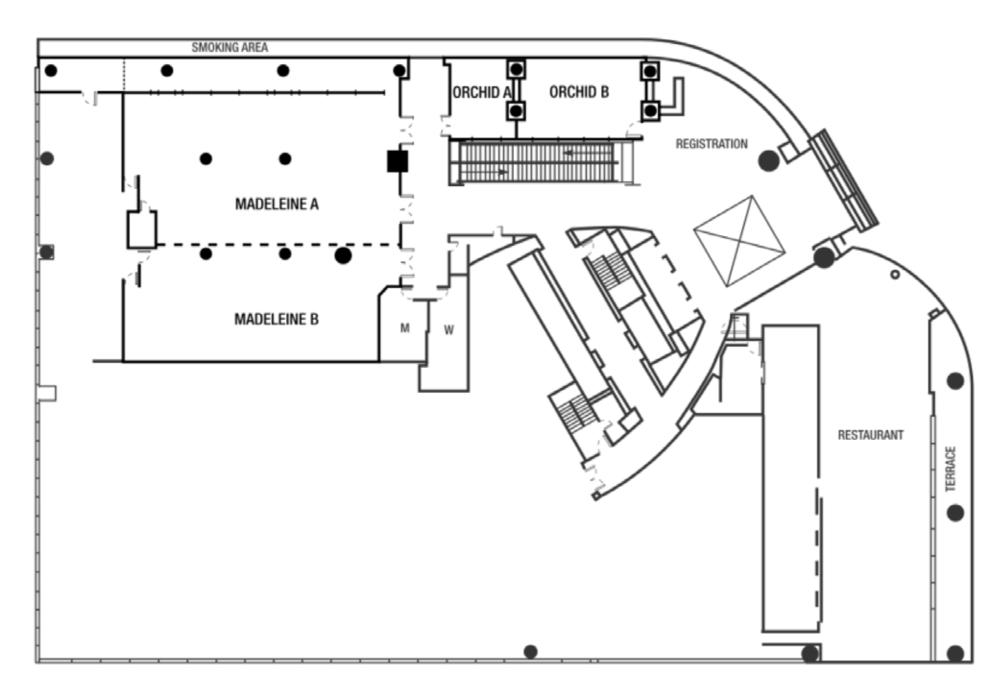

# Madeleine

Madeleine A

Cocktail – up to 200 people

Madeleine B · Cocktail – up to 150 people

Madeleine Ballroom · Banquet – up to 300 people

S BALLROOMS

### Ballrooms & Conference Rooms Capacity Chart

| Meeting Room       | Dimensions      | Area (sq.ft) | Theater | Schoolroom | U-Shape | Reception | Banquet |
|--------------------|-----------------|--------------|---------|------------|---------|-----------|---------|
| Astor              | 120.1X73.8x18.4 | 8,864        | 500     | 380        |         | 500       | 450     |
| Astor A            | 53.5x73.8x18.4  | 3,948        | 180     | 120        | 50      | 200       | 190     |
| Astor B            | 35.1X73.8x18.4  | 2,591        | 140     | 80         | 40      | 170       | 130     |
| Astor C            | 30.8x73.8x18.4  | 2,277        | 140     | 80         | 38      | 160       | 130     |
| Diamond            | 63.7*30.5x15.7  | 1,942        | 160     | 80         | 40      | 160       | 140     |
| Diamond A          | 31. 8x30.5x15.7 | 971          | 60      | 40         | 25      | 60        | 50      |
| Diamond B          | 31.8830.5x15.7  | 971          | 60      | 40         | 25      | 60        | 50      |
| Caroline           | 28.2x20.3x16.7  | 574          | 25      | 16         | 20      | 20        | 20      |
| John Jacob I       | 19.7x13.lxlo.8  | 258          | ΙΟ      | 5          | 8       |           | 8       |
| John Jacob II      | 27.2x19.7x10.8  | 536          | 25      | 16         | 20      | 20        | 20      |
| John Jacob III     | 14.4x19.7x10.8  | 284          | 12      | 8          | 8       | ΙΟ        | ΙΟ      |
| John Jacob IV      | 14.4x19.7x10.8  | 284          | 12      | 8          | 8       | ΙΟ        | ΙΟ      |
| John Jacob III- IV | 28.5x19.7x10.8  | 562          | 25      | 16         | 20      | 20        | 20      |
| Madeleine          | 64x73.8x14.1    | 4,723        | 250     | 150        | NA      | 300       | 280     |
| Madeleine A        | 75-5x22.3x14.1  | 1,684        | 180     | IOO        | NA      | 180       | 150     |
| Madeleine B        | 69.9x32.2x14.1  | 2,247        | 160     | 80         | 40      | 160       | 140     |
| Potentia           | 32.8x19.7x13.1  | 646          | 30      | 20         | 24      | 30        | 30      |
|                    |                 |              |         |            |         |           |         |

### Ist Floor

### MEETING ROOMS

### 2nd Floor

### BALLROOMS