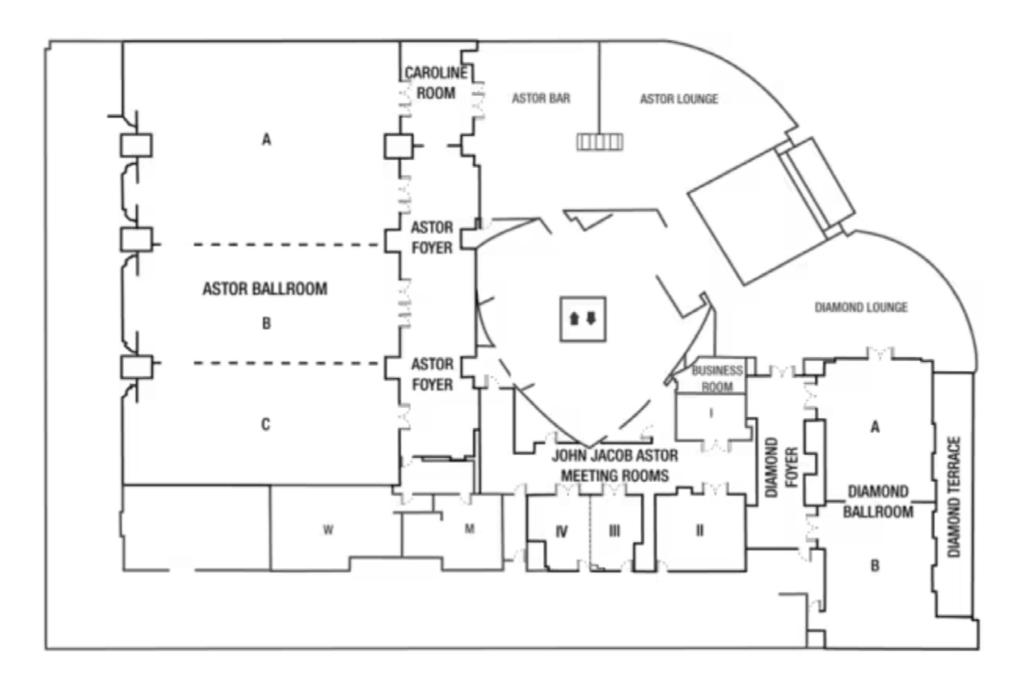

### Ballrooms & Conference Rooms Capacity Chart

| Meeting Room       | Dimensions      | Area (sq.ft) | Theater | Schoolroom | U-Shape | Reception | Banquet |
|--------------------|-----------------|--------------|---------|------------|---------|-----------|---------|
| Astor              | 120.1X73.8x18.4 | 8,864        | 500     | 380        |         | 500       | 450     |
| Astor A            | 53.5x73.8x18.4  | 3,948        | 180     | 120        | 50      | 200       | 190     |
| Astor B            | 35.1X73.8x18.4  | 2,591        | 140     | 80         | 40      | 170       | 130     |
| Astor C            | 30.8x73.8x18.4  | 2,277        | 140     | 80         | 38      | 160       | 130     |
| Diamond            | 63.7*30.5x15.7  | 1,942        | 160     | 80         | 40      | 160       | 140     |
| Diamond A          | 31. 8x30.5x15.7 | 971          | 60      | 40         | 25      | 60        | 50      |
| Diamond B          | 31.8830.5x15.7  | 971          | 60      | 40         | 25      | 60        | 50      |
| Caroline           | 28.2x20.3x16.7  | 574          | 25      | 16         | 20      | 20        | 20      |
| John Jacob I       | 19.7x13.lxlo.8  | 258          | ΙΟ      | 5          | 8       |           | 8       |
| John Jacob II      | 27.2x19.7x10.8  | 536          | 25      | 16         | 20      | 20        | 20      |
| John Jacob III     | 14.4x19.7x10.8  | 284          | 12      | 8          | 8       | ΙΟ        | ΙΟ      |
| John Jacob IV      | 14.4x19.7x10.8  | 284          | 12      | 8          | 8       | ΙΟ        | ΙΟ      |
| John Jacob III- IV | 28.5x19.7x10.8  | 562          | 25      | 16         | 20      | 20        | 20      |
| Madeleine          | 64x73.8x14.1    | 4,723        | 250     | 150        | NA      | 300       | 280     |
| Madeleine A        | 75-5x22.3x14.1  | 1,684        | 180     | IOO        | NA      | 180       | 150     |
| Madeleine B        | 69.9x32.2x14.1  | 2,247        | 160     | 80         | 40      | 160       | 140     |
| Potentia           | 32.8x19.7x13.1  | 646          | 30      | 20         | 24      | 30        | 30      |
|                    |                 |              |         |            |         |           |         |

### Ist Floor

### MEETING ROOMS

### 2nd Floor

### BALLROOMS