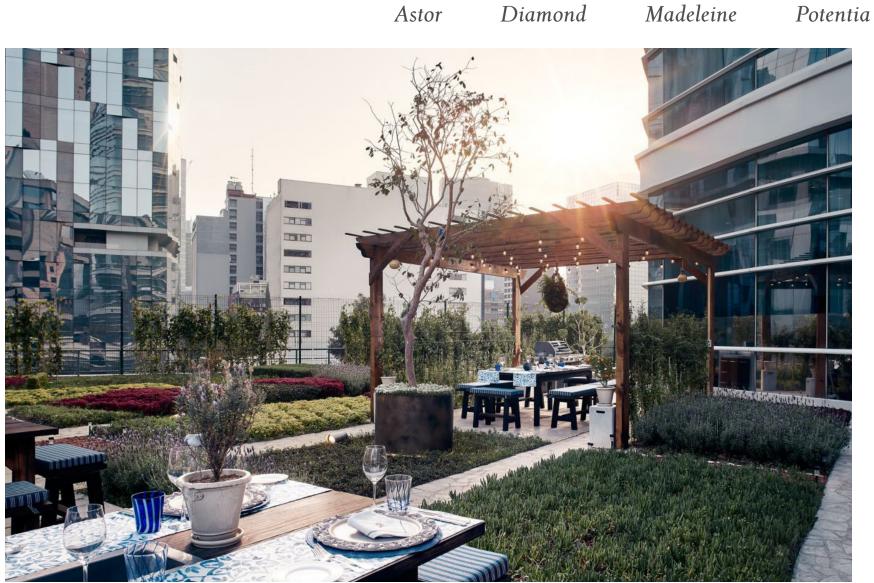

### Astor

# Diamond

# Madeleine

Madeleine A

Cocktail – up to 200 people

Madeleine B · Cocktail – up to 150 people

Madeleine Ballroom · Banquet – up to 300 people

S BALLROOMS

## Potentia