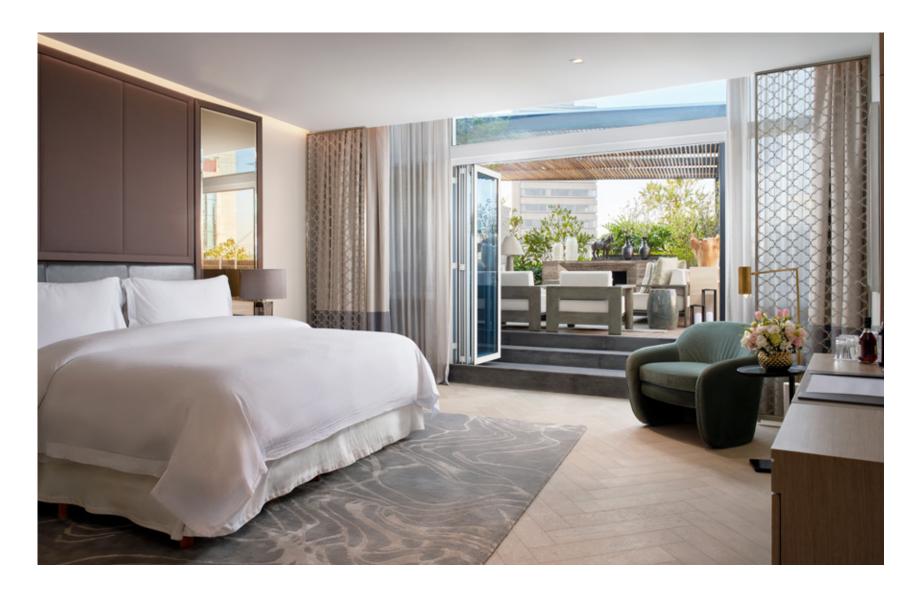

# St. Regis Suite

The St. Regis Mexico City offers guests perfectly appointed hotel rooms and suites where you can relax, unwind and indulge in privacy and style.

The St. Regis Suite is a luxurious 287-square-meter haven located on the 14th floor. It features an impeccable living room, an exclusive work area with a conference room, a luxurious dining room, two bedrooms each with an en-suite bathroom, and a spacious walk-in closet.