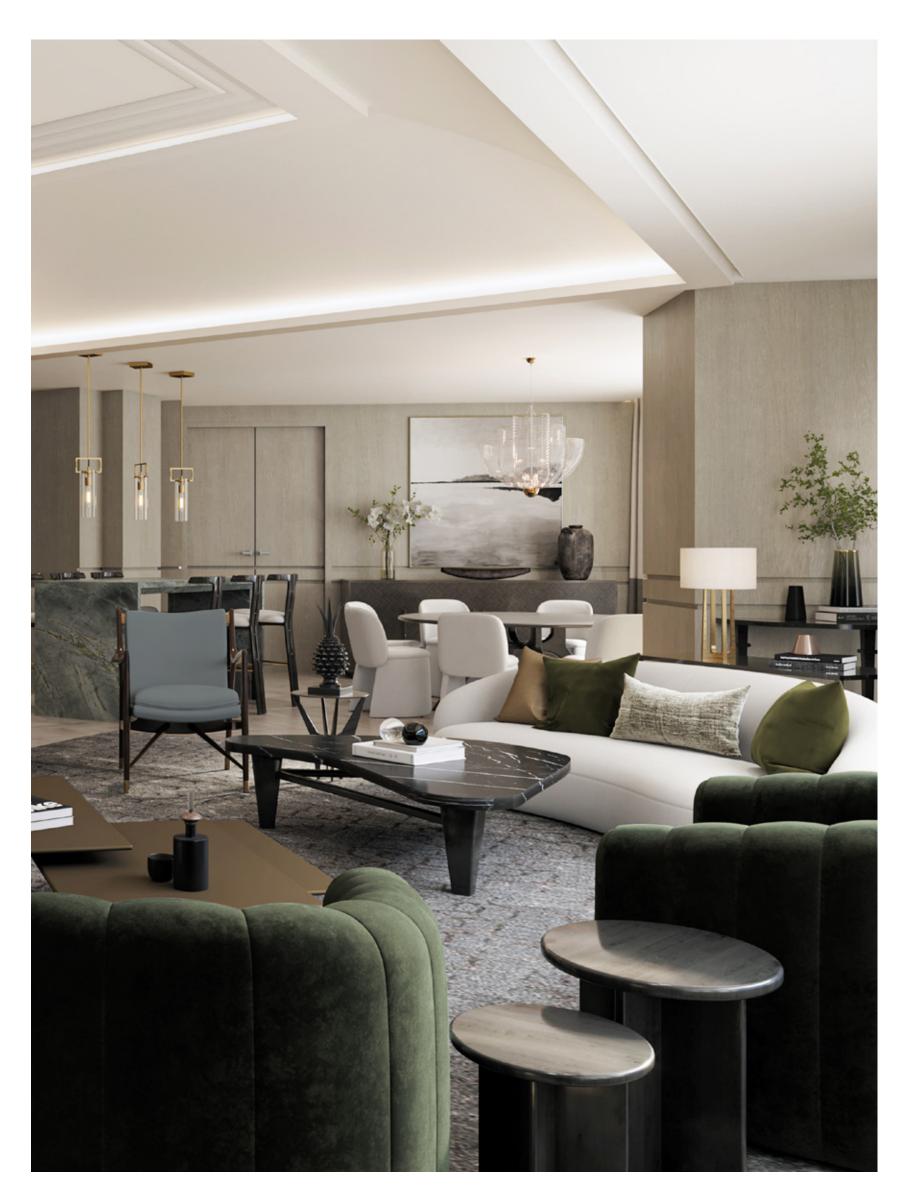

# Stay Exquisite

- · 141 Rooms
- · 45 Suites
- · 2 Presidential Suites

With a precise attention to detail, The St. Regis Mexico City provides an inviting environment designed to deliver the utmost in style and comfort. Take in the spectacular Mexico City views from these immersive spaces – and allow every expectation to be exceeded.

# An Urban Oasis

In our newly unveiled rooms we explore the core of Mexico City, a place where urban merges with nature.

The rooms feature private terraces, firepits & outside hotubs for an inmersive and relaxing stay.

# St. Regis Suite

The St. Regis Mexico City offers guests perfectly appointed hotel rooms and suites where you can relax, unwind and indulge in privacy and style.

The St. Regis Suite is a luxurious 287-square-meter haven located on the 14th floor. It features an impeccable living room, an exclusive work area with a conference room, a luxurious dining room, two bedrooms each with an en-suite bathroom, and a spacious walk-in closet.