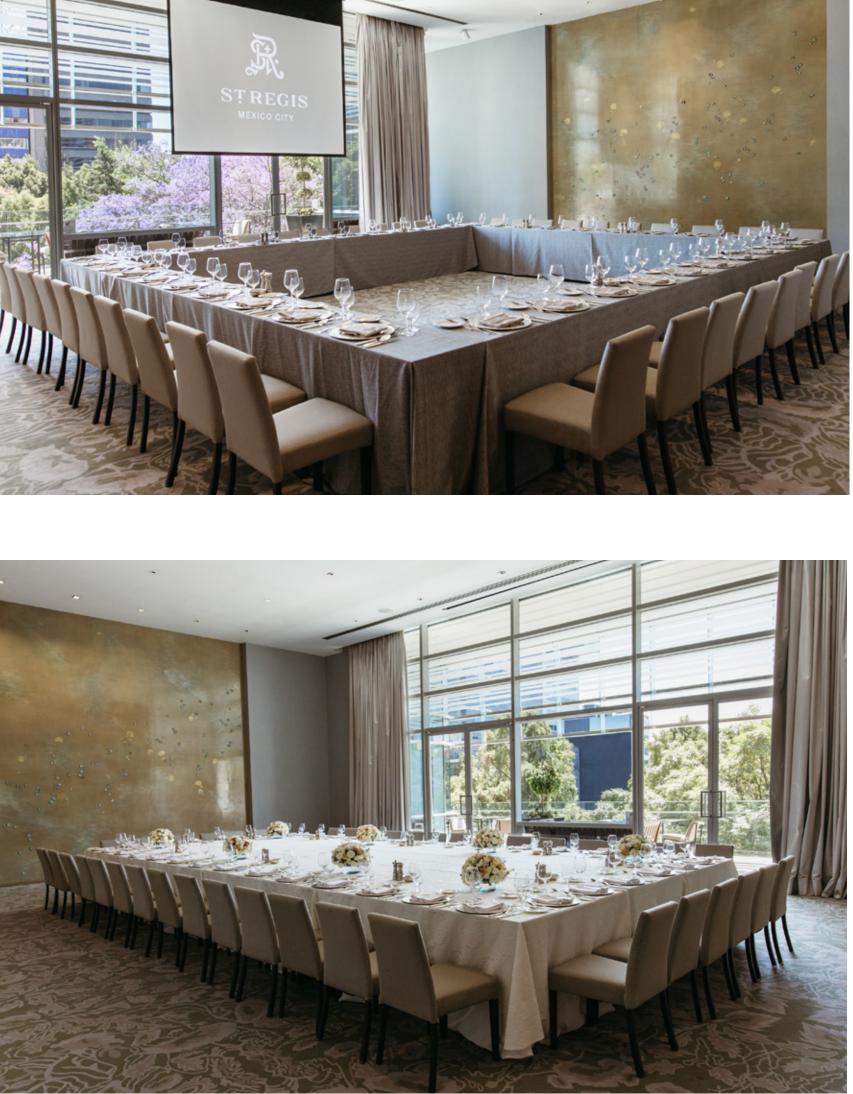

# Diamond

### Diamond A

- 971 sq ft
- Banquet up to 72 people

### Diamond B

- Diamond B–971.01 sq ft
- Banquet up to 72 people

### Diamond Ballroom

- 1942 sq ft
- · Banquet up to 144 people