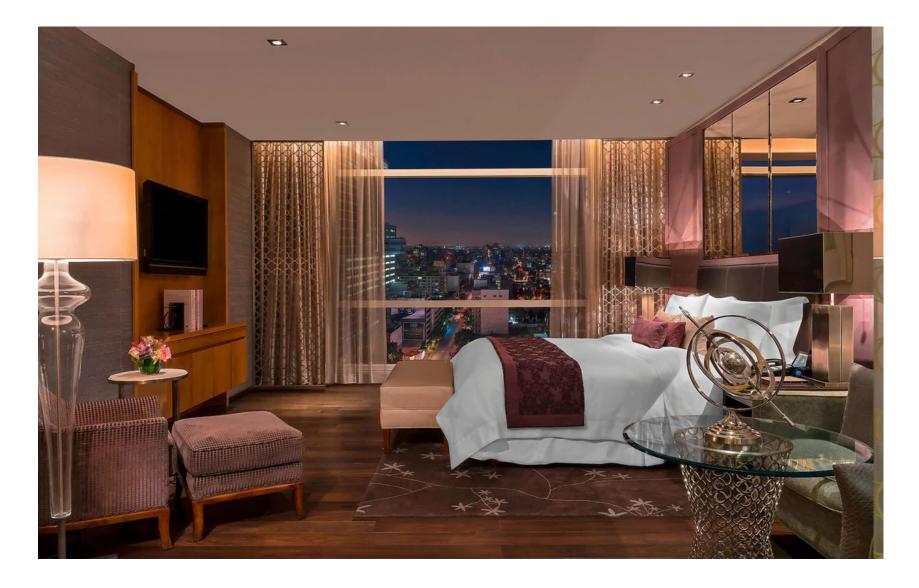

# Stay Exquisite

- · 141 Rooms
- · 45 Suites
- · 2 Presidential Suites

With a precise attention to detail, The St. Regis Mexico City provides an inviting environment designed to deliver the utmost in style and comfort. Take in the spectacular Mexico City views from these immersive spaces – and allow every expectation to be exceeded.

# An Urban Oasis

In our newly unveiled rooms we explore the core of Mexico City, a place where urban merges with nature.

The rooms feature private terraces, firepits & outside hotubs for an inmersive and relaxing stay.