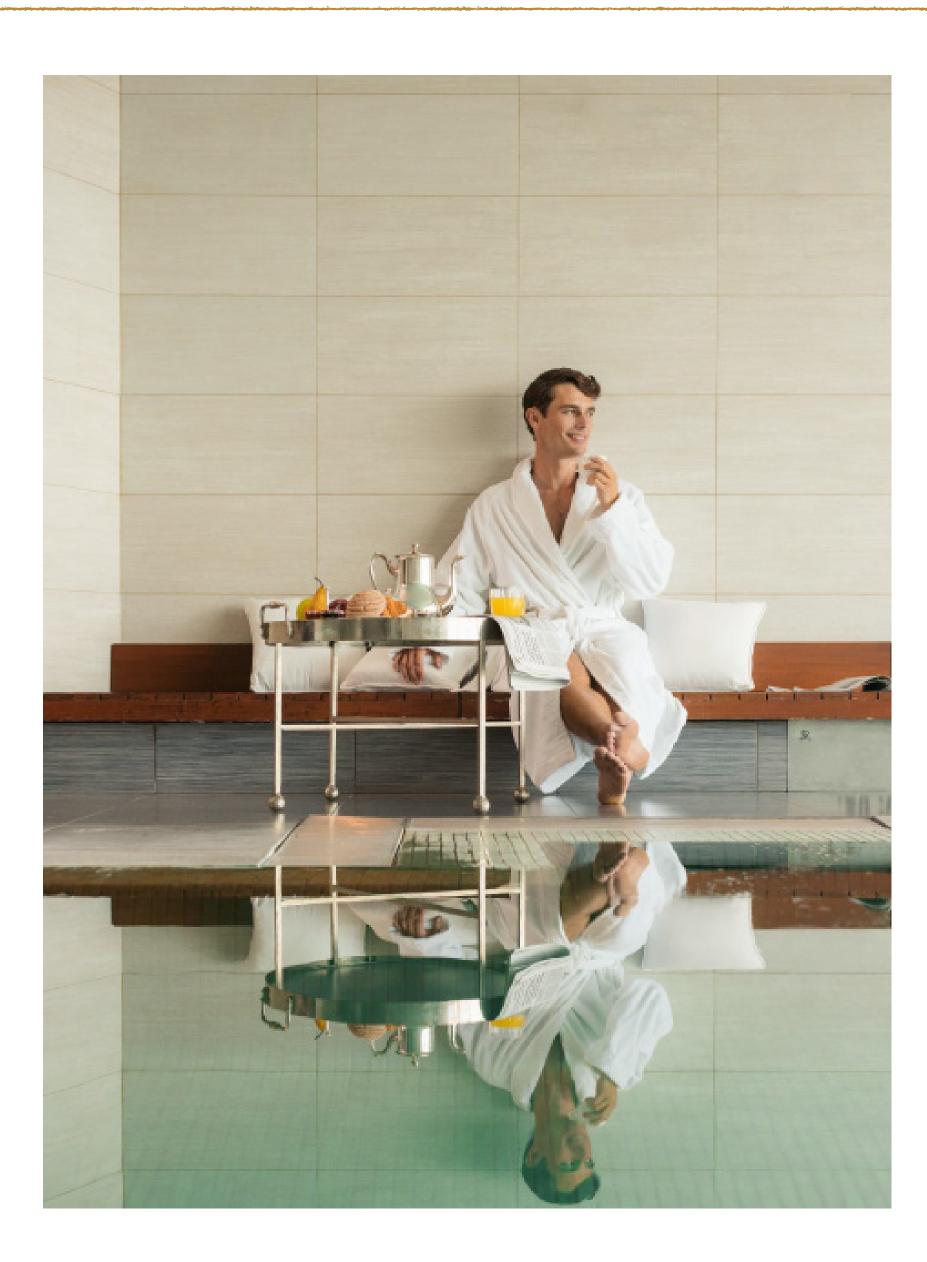

# *St. Regis* Signature Rituals

Every St. Regis Offers its own interpretation of each tradition, allowing guests to gather and socialize. Enjoy each one of our Rituals while you stay with us.

- Evening Ritual: Champagne Sabering
- · Bloody Mary Ritual
- · Afternoon Tea Ritual