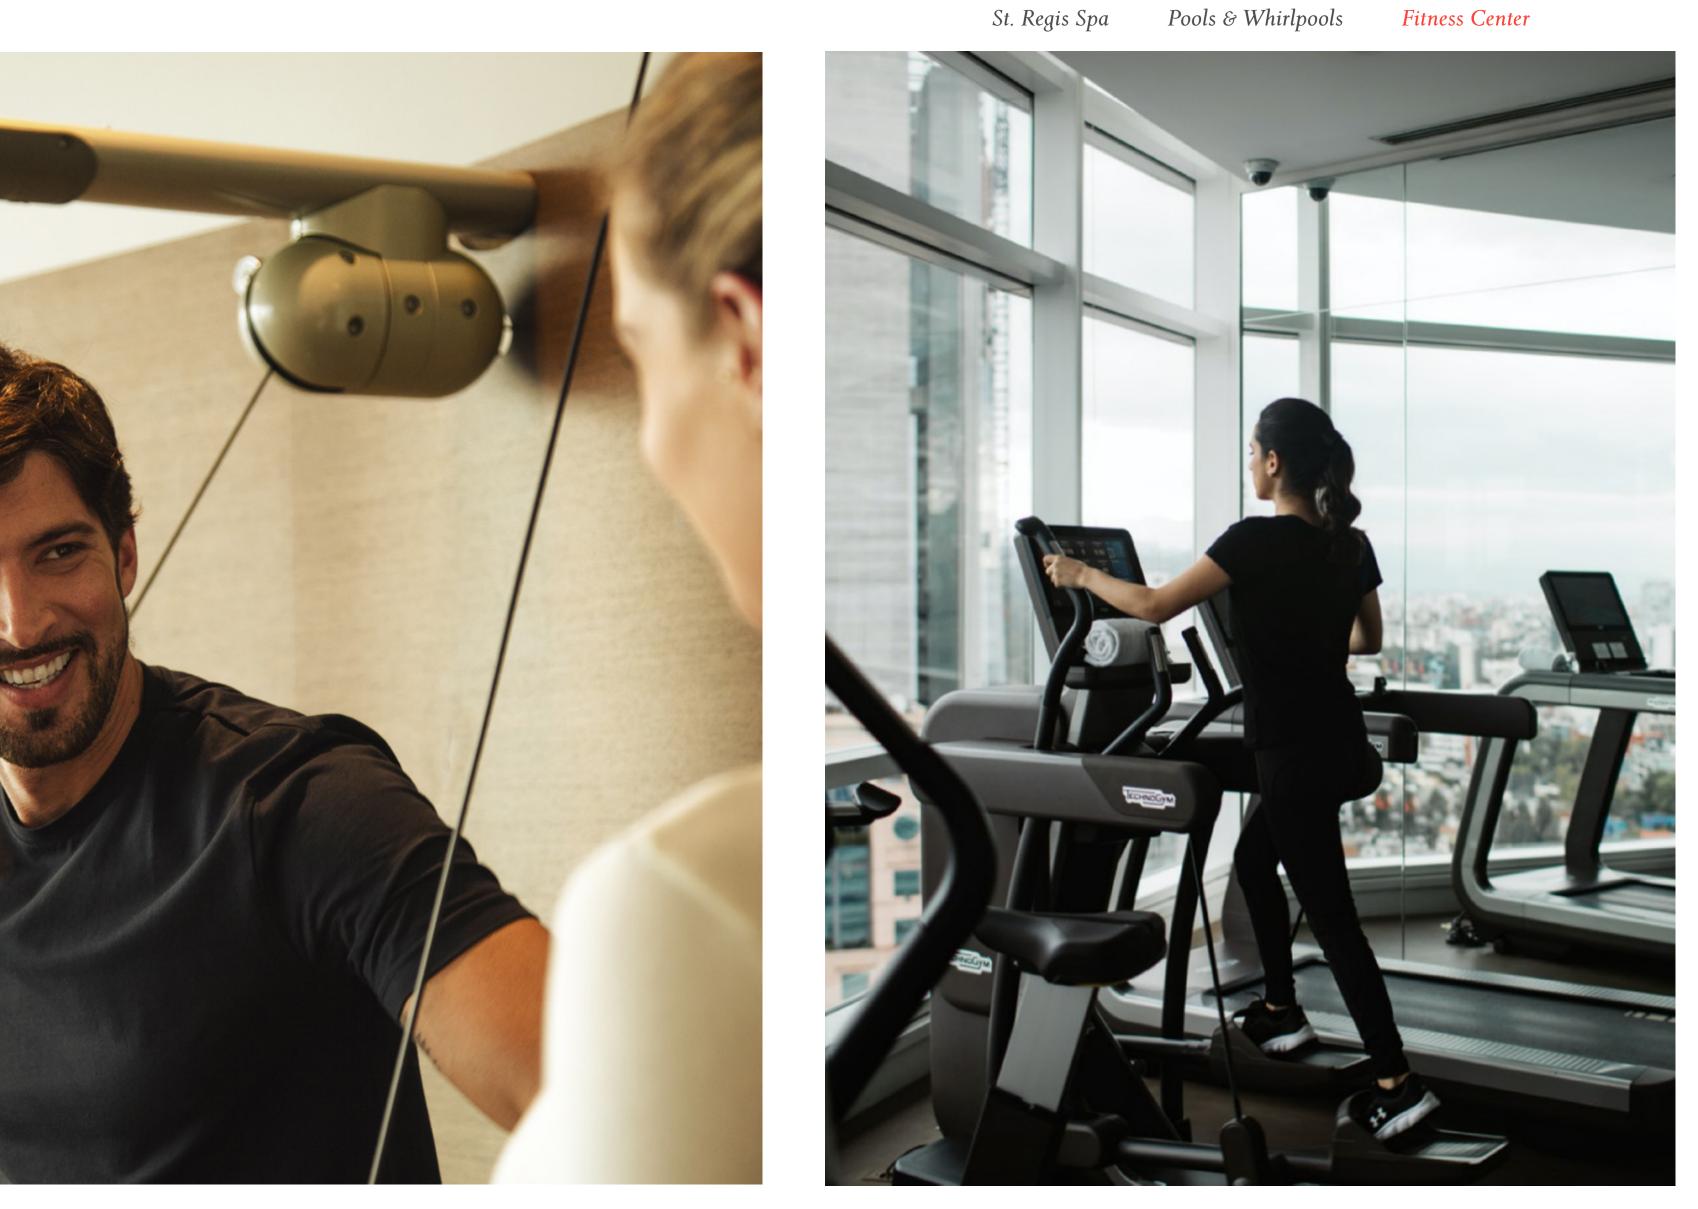

### Fitness Center

The Fitness Center offers state-of-the-art equipment featuring personal television screens and mobile docking stations. Additional facilities are available at the adjacent Wellness Center, including a sauna, swimming pool and Jacuzzis with stunning skyline panoramas.