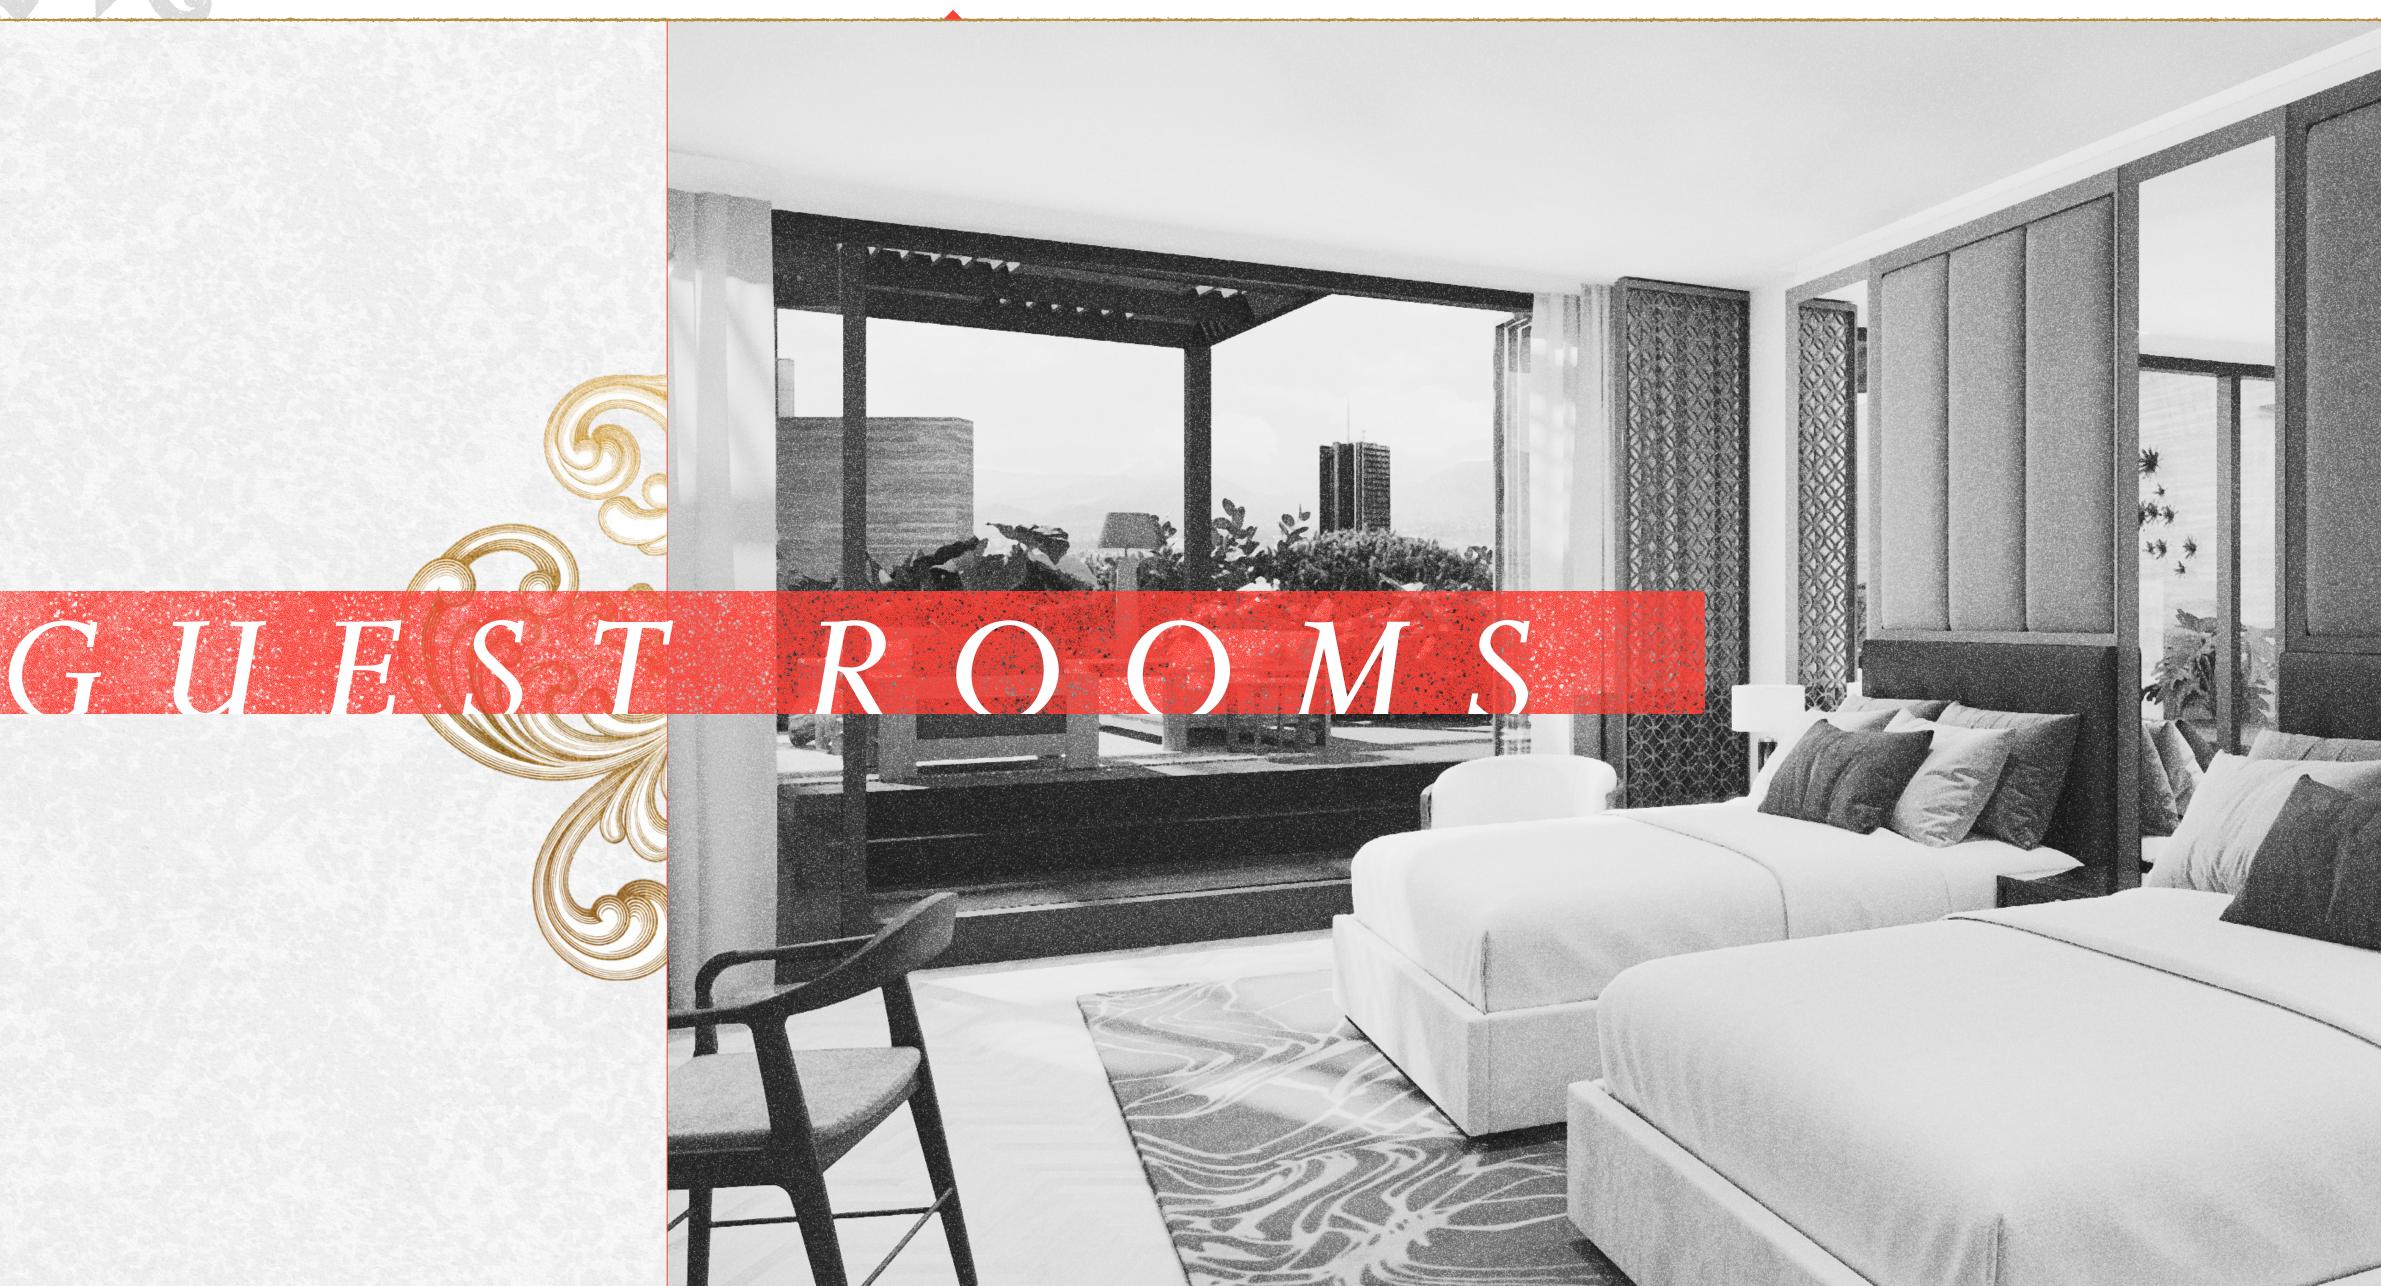

# Stay Exquisite

- · 141 Rooms
- · 45 Suites
- · 2 Presidential Suites

With a precise attention to detail, The St. Regis Mexico City provides an inviting environment designed to deliver the utmost in style and comfort. Take in the spectacular Mexico City views from these immersive spaces – and allow every expectation to be exceeded.

# An Urban Oasis

In our newly unveiled rooms we explore the core of Mexico City, a place where urban merges with nature.

The rooms feature private terraces, firepits & outside hotubs for an inmersive and relaxing stay.

# St. Regis Suite

The St. Regis Mexico City offers guests perfectly appointed hotel rooms and suites where you can relax, unwind and indulge in privacy and style.

The St. Regis Suite is a luxurious 287-square-meter haven located on the 14th floor. It features an impeccable living room, an exclusive work area with a conference room, a luxurious dining room, two bedrooms each with an en-suite bathroom, and a spacious walk-in closet.