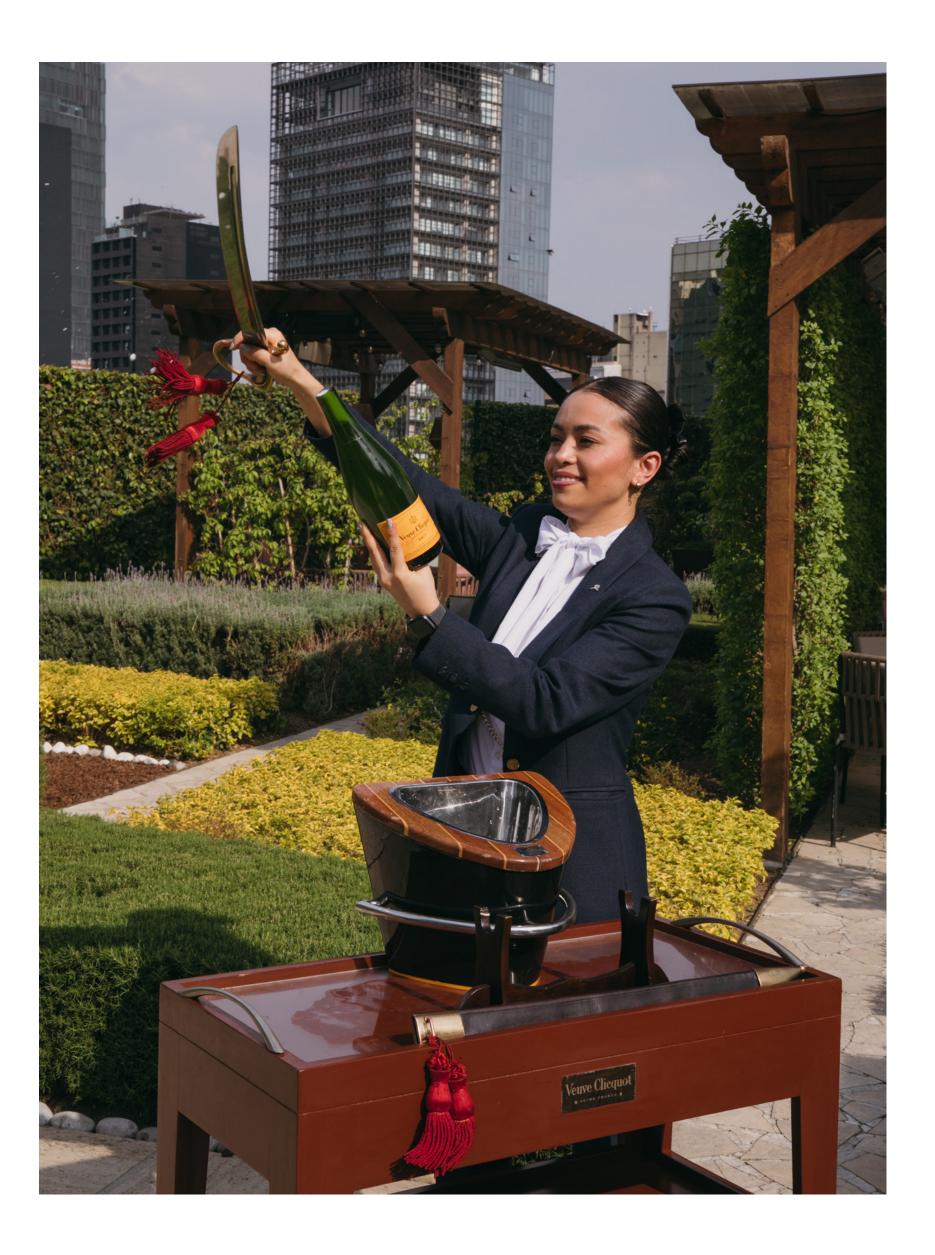

# *St. Regis* Signature Rituals

Every St. Regis Offers its own interpretation of each tradition, allowing guests to gather and socialize. Enjoy each one of our Rituals while you stay with us.

- Evening Ritual: Champagne Sabering
- · Bloody Mary Ritual
- · Afternoon Tea Ritual