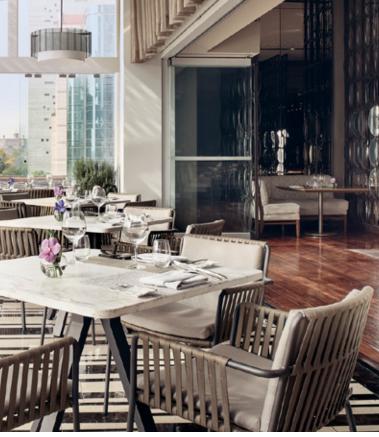

## Diana

### Mexican

Diana Restaurant is aptly named for its iconic views of the fountain of Diana the Huntress. Guests at our Colonia Cuauhtémoc hotel restaurant can indulge in traditional Mexican cuisine infused with modern flair and prepared with fresh, local ingredients.