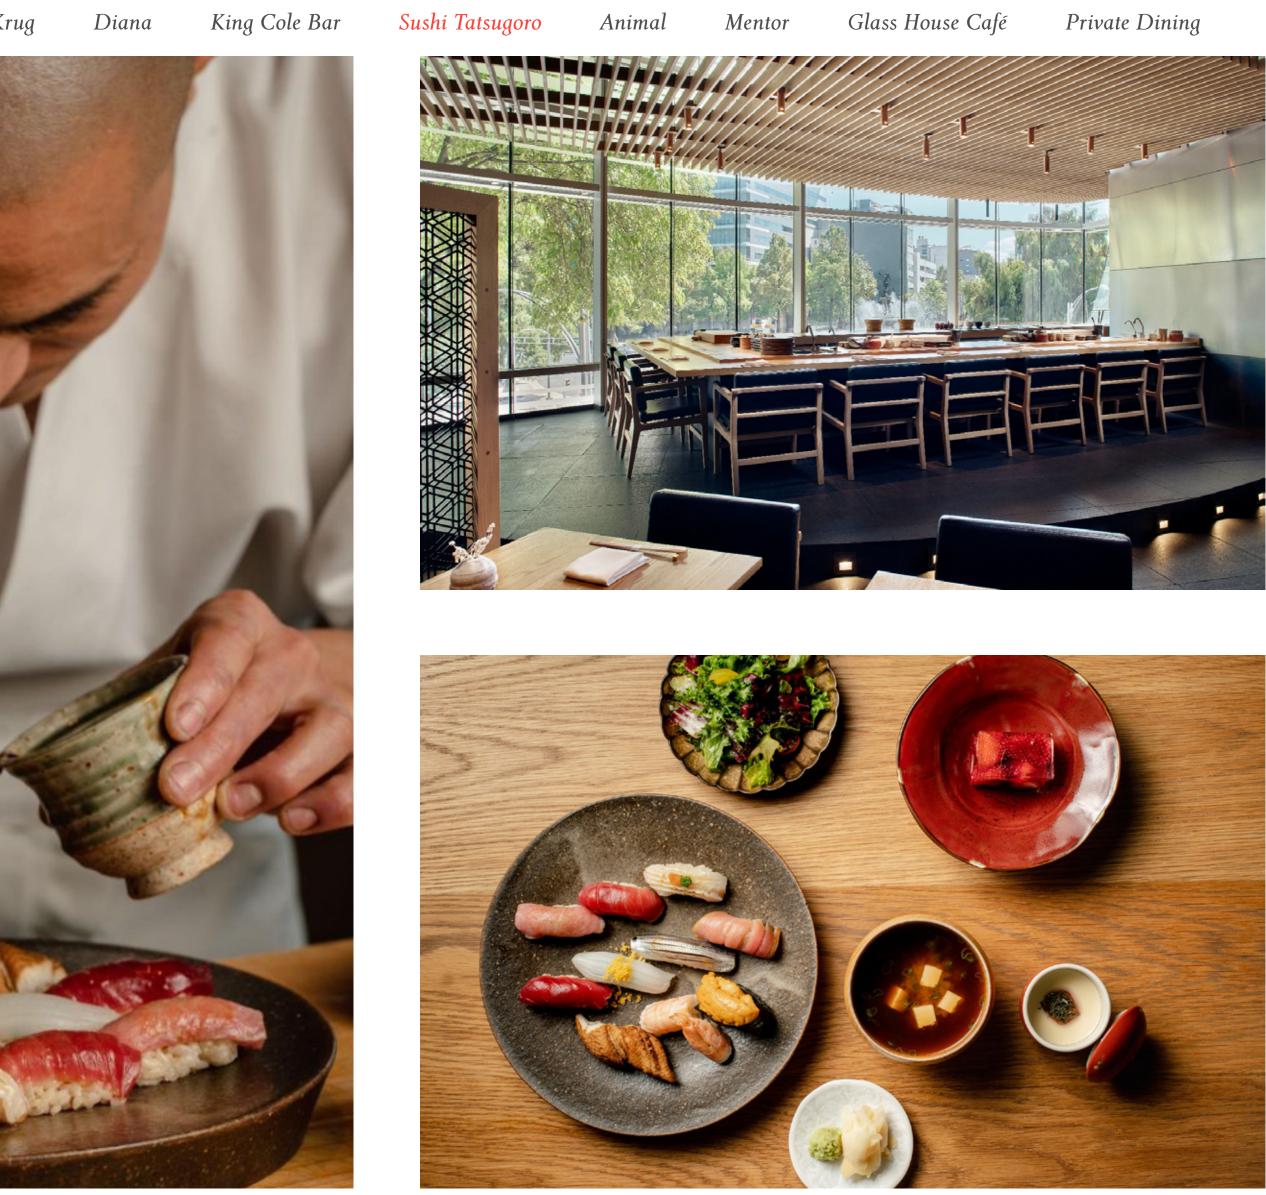

# Sushi Tatsugoro

### Japanese

Sushi Tatsugoro offers a captivating culinary journey through the art of Japanese, Omakase cuisine. Known for its masterfully crafted sushi and authentic flavors, the restaurant invites guests to indulge in an exquisite dining experience.