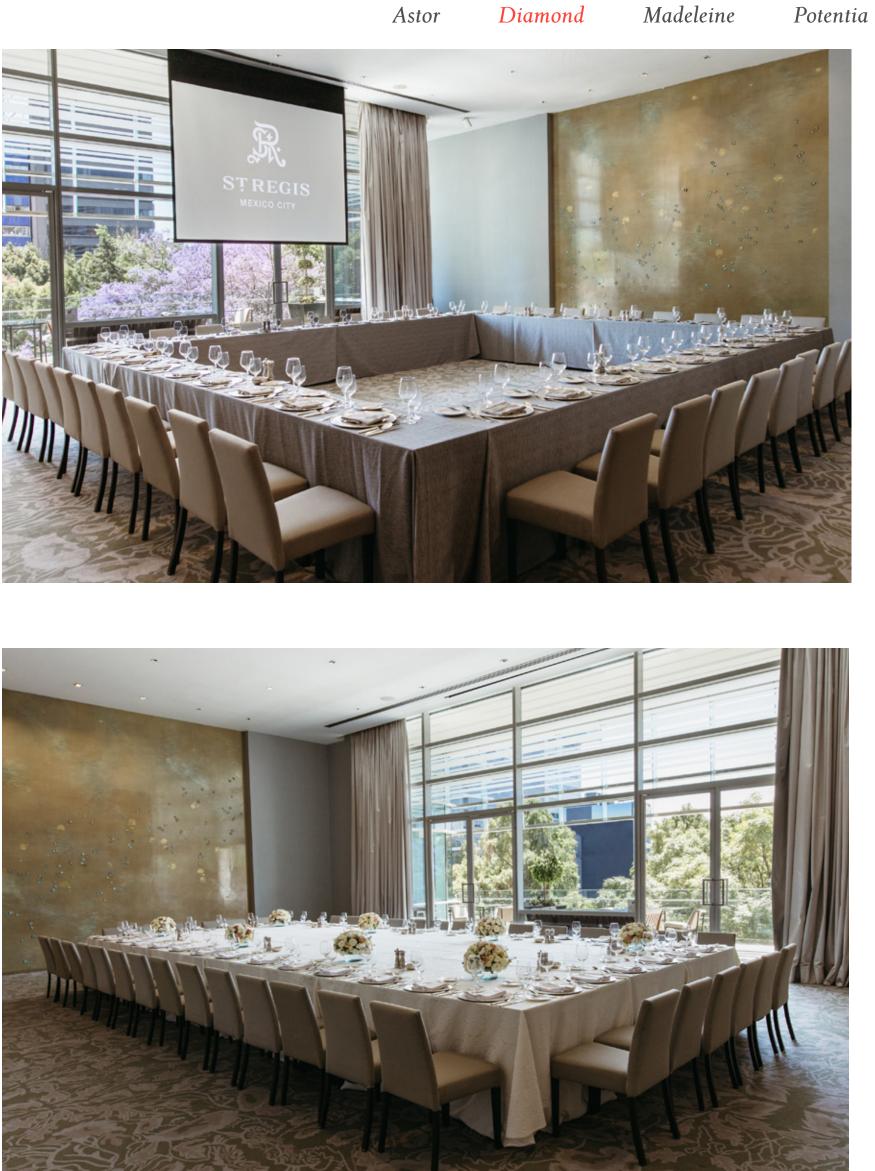

# Diamond

### Diamond A

- 971 sq ft
- Banquet up to 72 people

### Diamond B

- Diamond B–971.01 sq ft
- Banquet up to 72 people

### Diamond Ballroom

- 1942 sq ft
- · Banquet up to 144 people