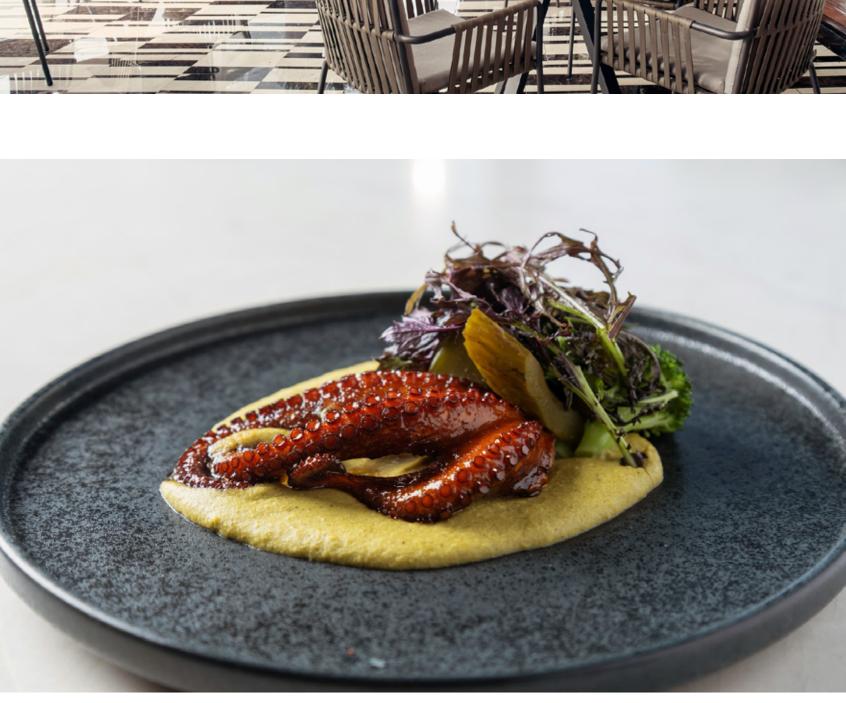

## Diana

### Mexican

Diana Restaurant is aptly named for its iconic views of the fountain of Diana the Huntress. Guests at our Colonia Cuauhtémoc hotel restaurant can indulge in traditional Mexican cuisine infused with modern flair and prepared with fresh, local ingredients.