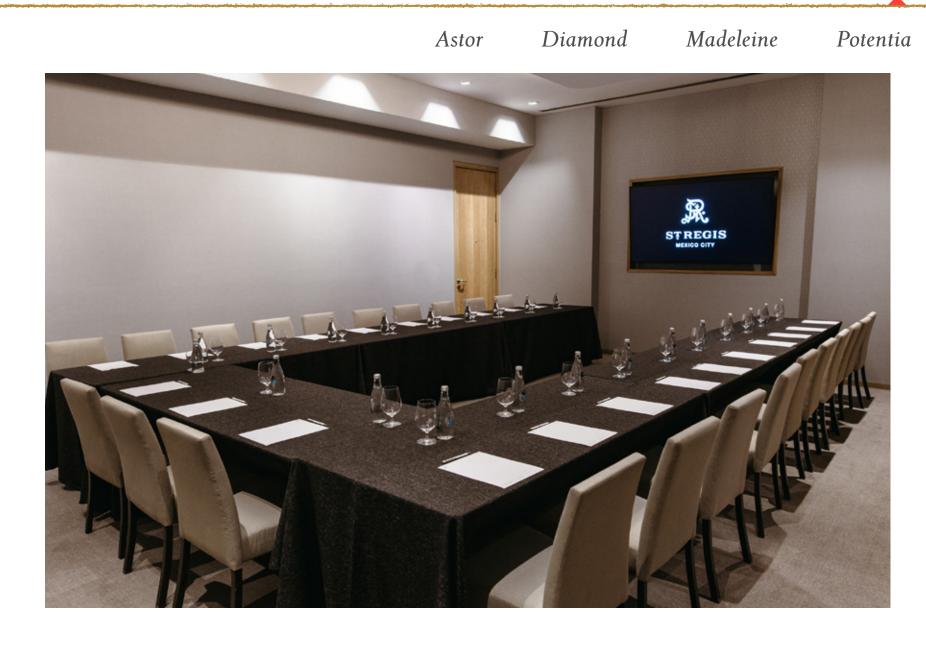

### Astor

### Astor Ballroom

- 8337 sq ft
- Banquet up to 450 people

### Astor A

- 3713 sq ft
- Banquet up to 216 people

### Astor B

- 2430 sq ft
- · Banquet up to 144 people

### Astor C

- 2176 sq ft
- Banquet up to 144 people

BALLROOMS