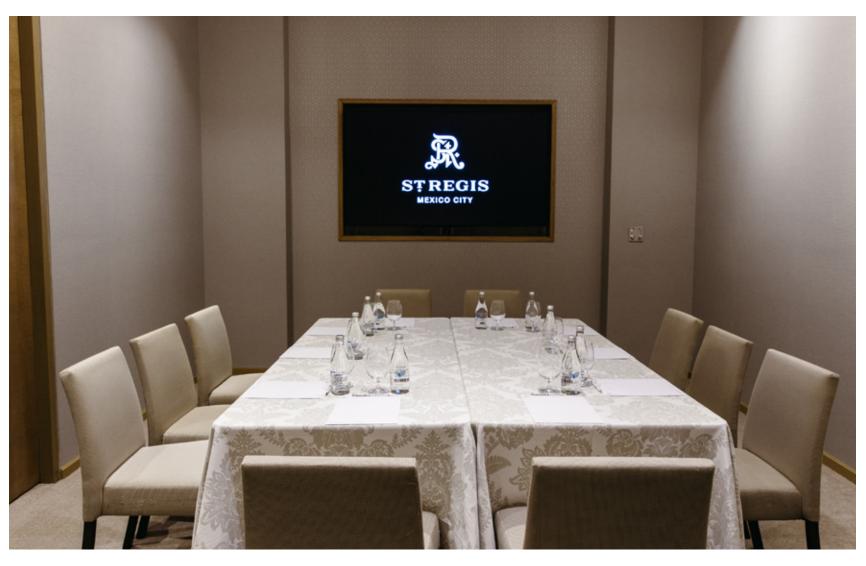

# Diamond

### Diamond A

- 971 sq ft
- Banquet up to 72 people

### Diamond B

- Diamond B–971.01 sq ft
- Banquet up to 72 people

### Diamond Ballroom

- 1942 sq ft
- · Banquet up to 144 people