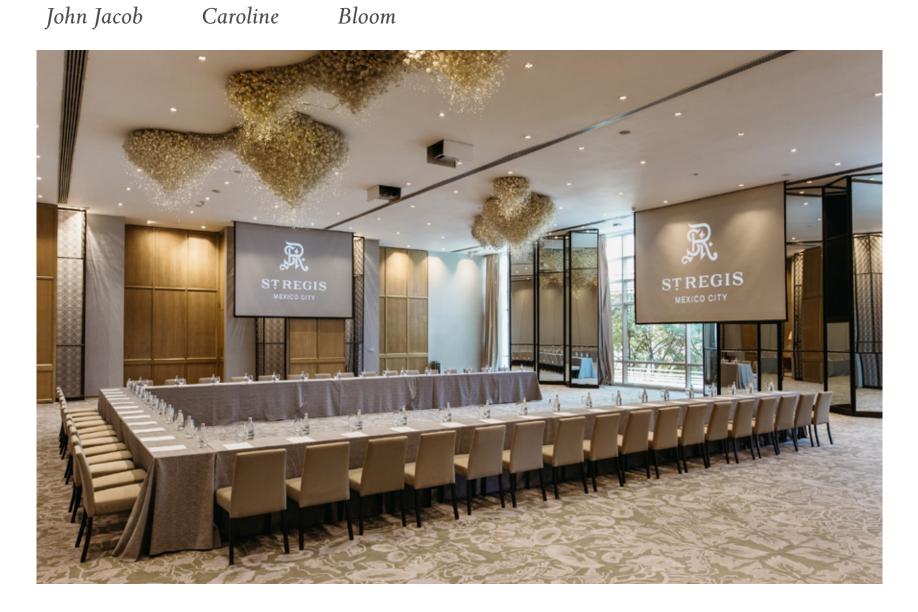

# John Jacob

John Jacob I • Theater – up to 12 people

John Jacob II

Theater – up to 30 people

John Jacob III

Theater – up to 15 people

John Jacob IV • Theater – up to 15 people

BALLROOMS