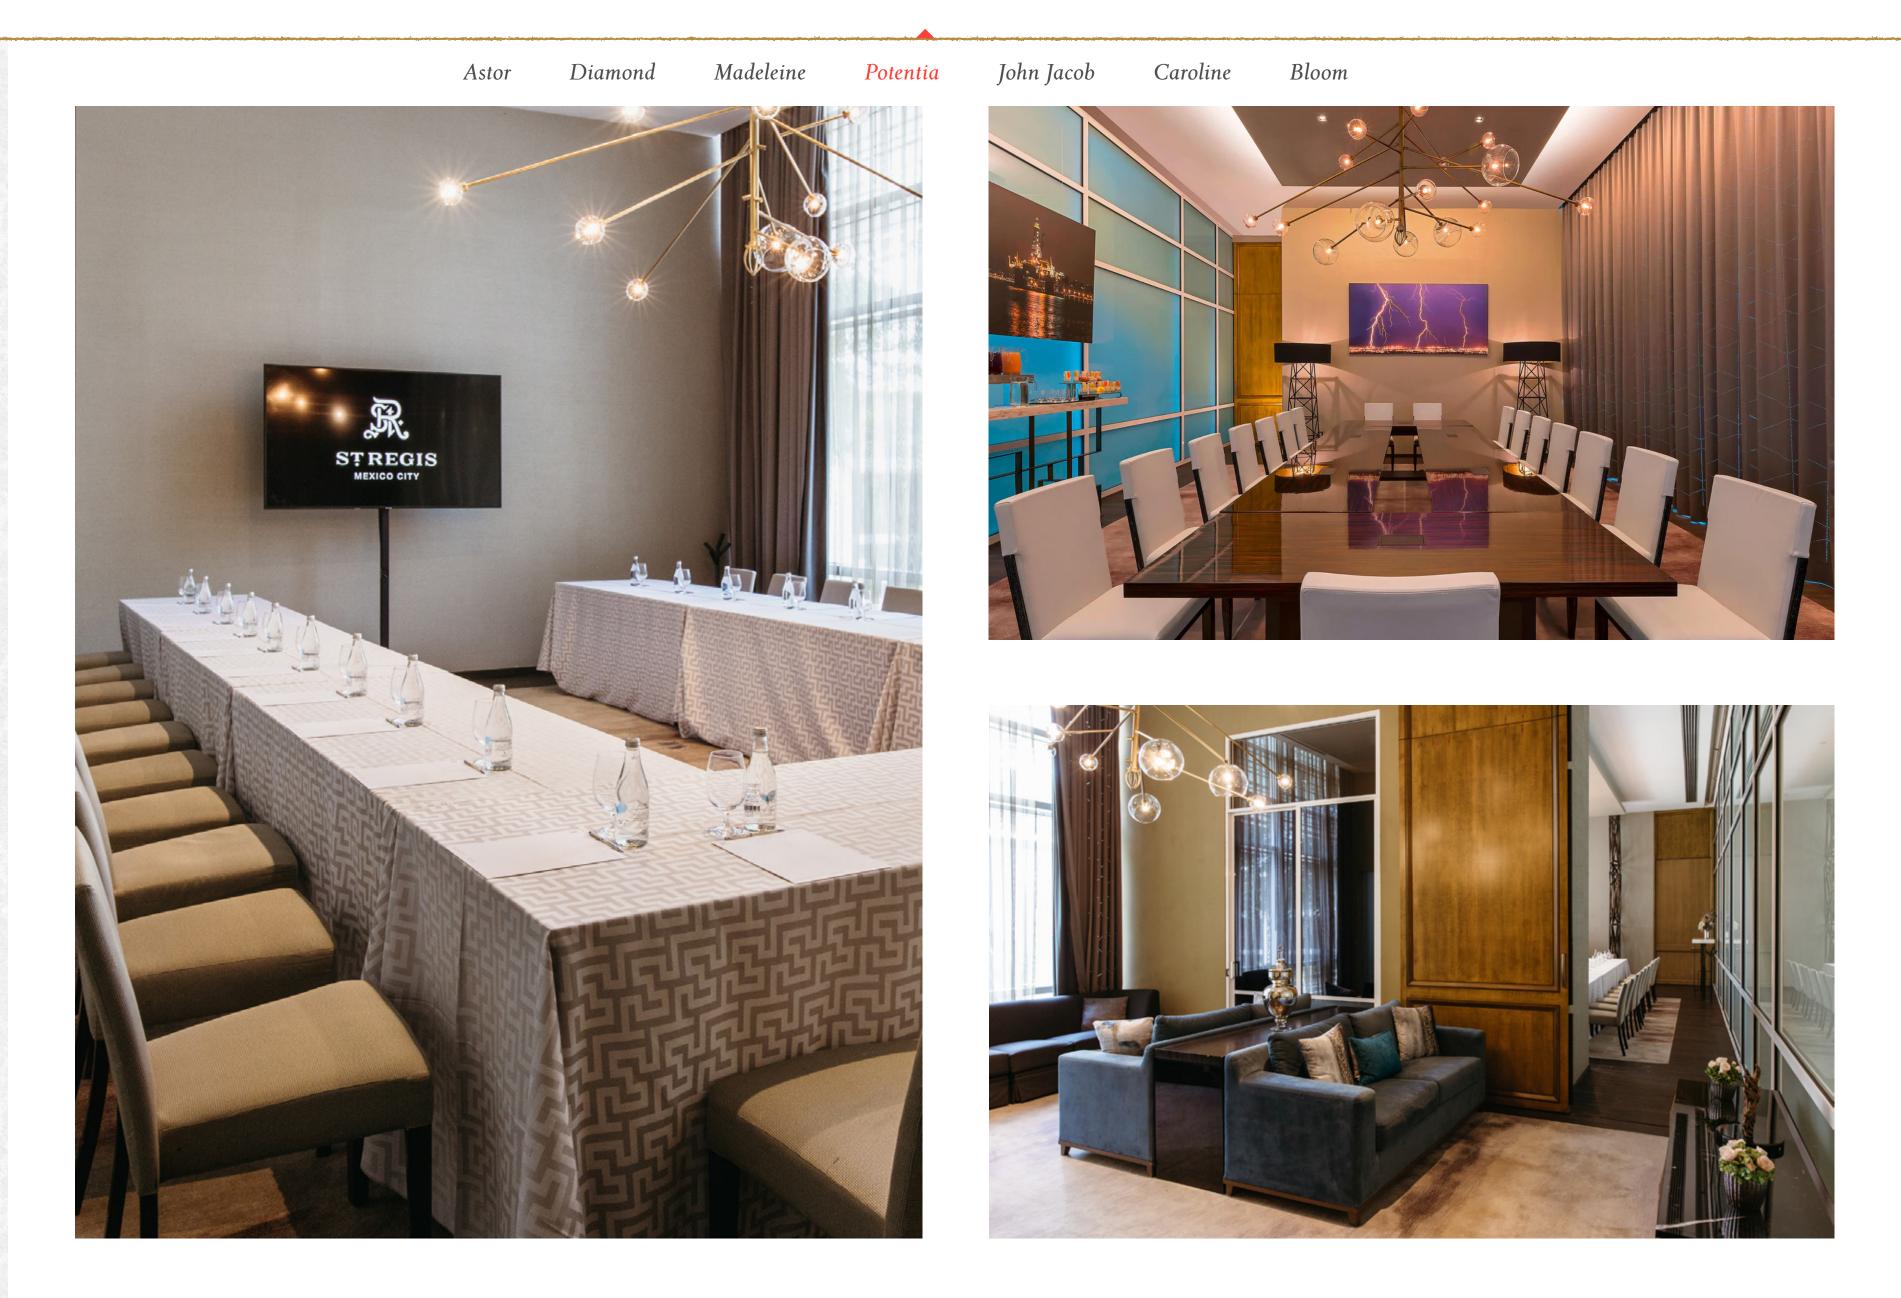

## Potentia

### Potentia A

• Theater – up to 40 people

### Potentia B

• Theater – up to 18 people

BALLROOMS