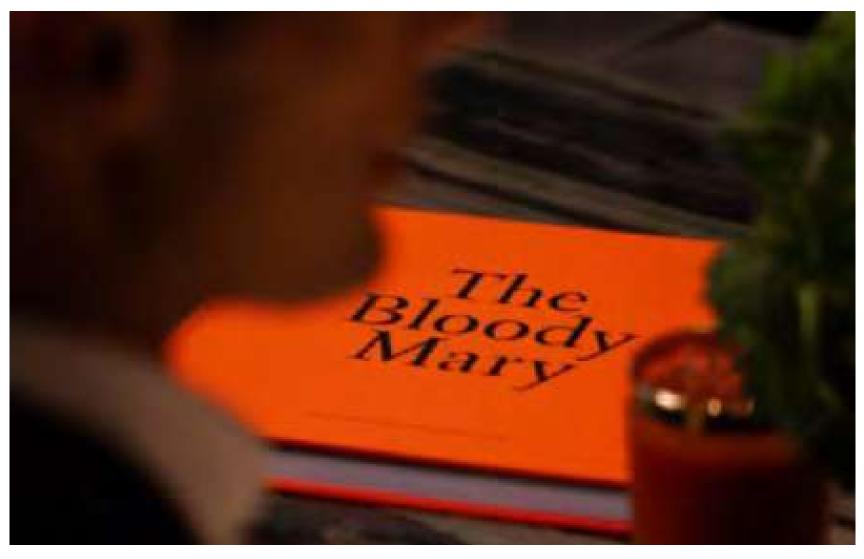

# St. Regis Signature Rituals

Every St. Regis Offers its own interpretation of each tradition, allowing guests to gather and socialize. Enjoy each one of our Rituals while you stay with us.

- · Evening Ritual: Champagne Sabering
- · Bloody Mary Ritual
- · Afternoon Tea Ritual