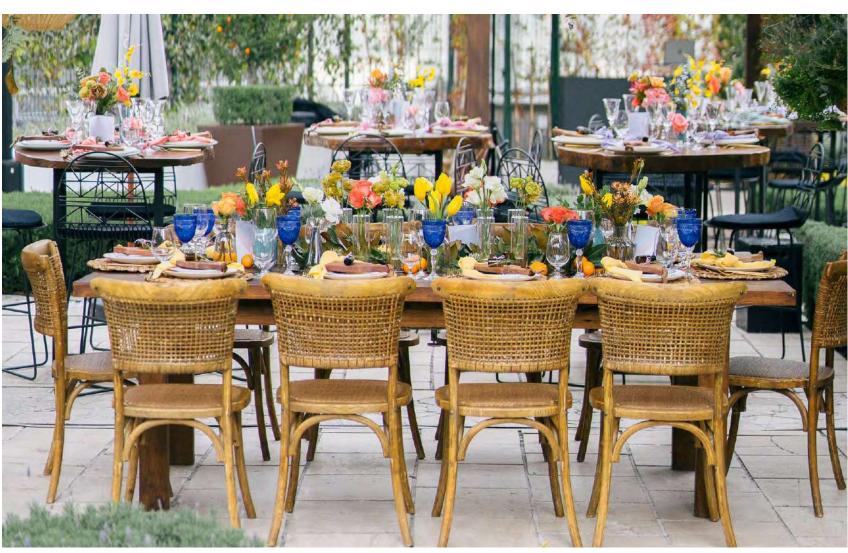

# St. Regis Signature Rituals

Every St. Regis Offers its own interpretation of each tradition, allowing guests to gather and socialize. Enjoy each one of our Rituals while you stay with us.

- · Evening Ritual: Champagne Sabering
- · Bloody Mary Ritual
- · Afternoon Tea Ritual