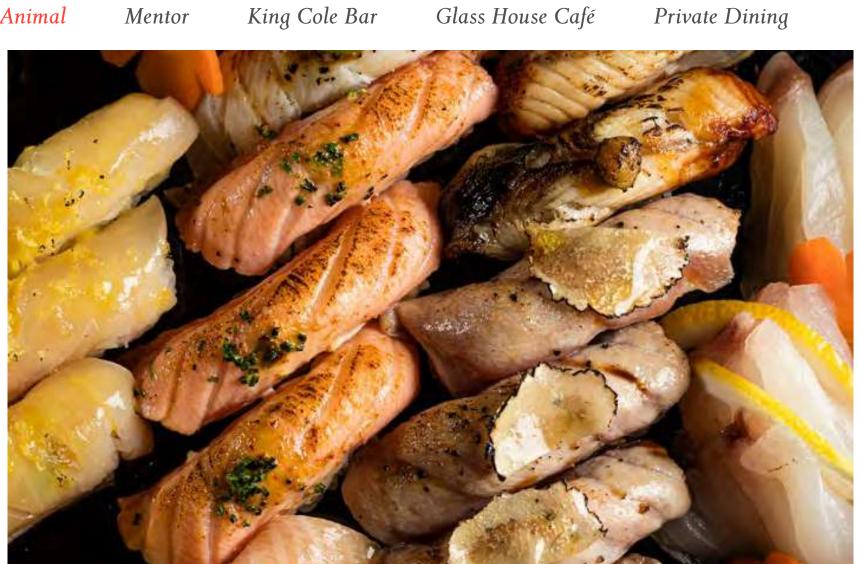

### Animal

#### Steakhouse

A culinary experience where you can savor exceptional steaks, seafood & culinary surprises.

Animal offers a unique experience merging and omakase, tacos or a perfectly cooked steak paired with lovely cocktails that will captive anyone.