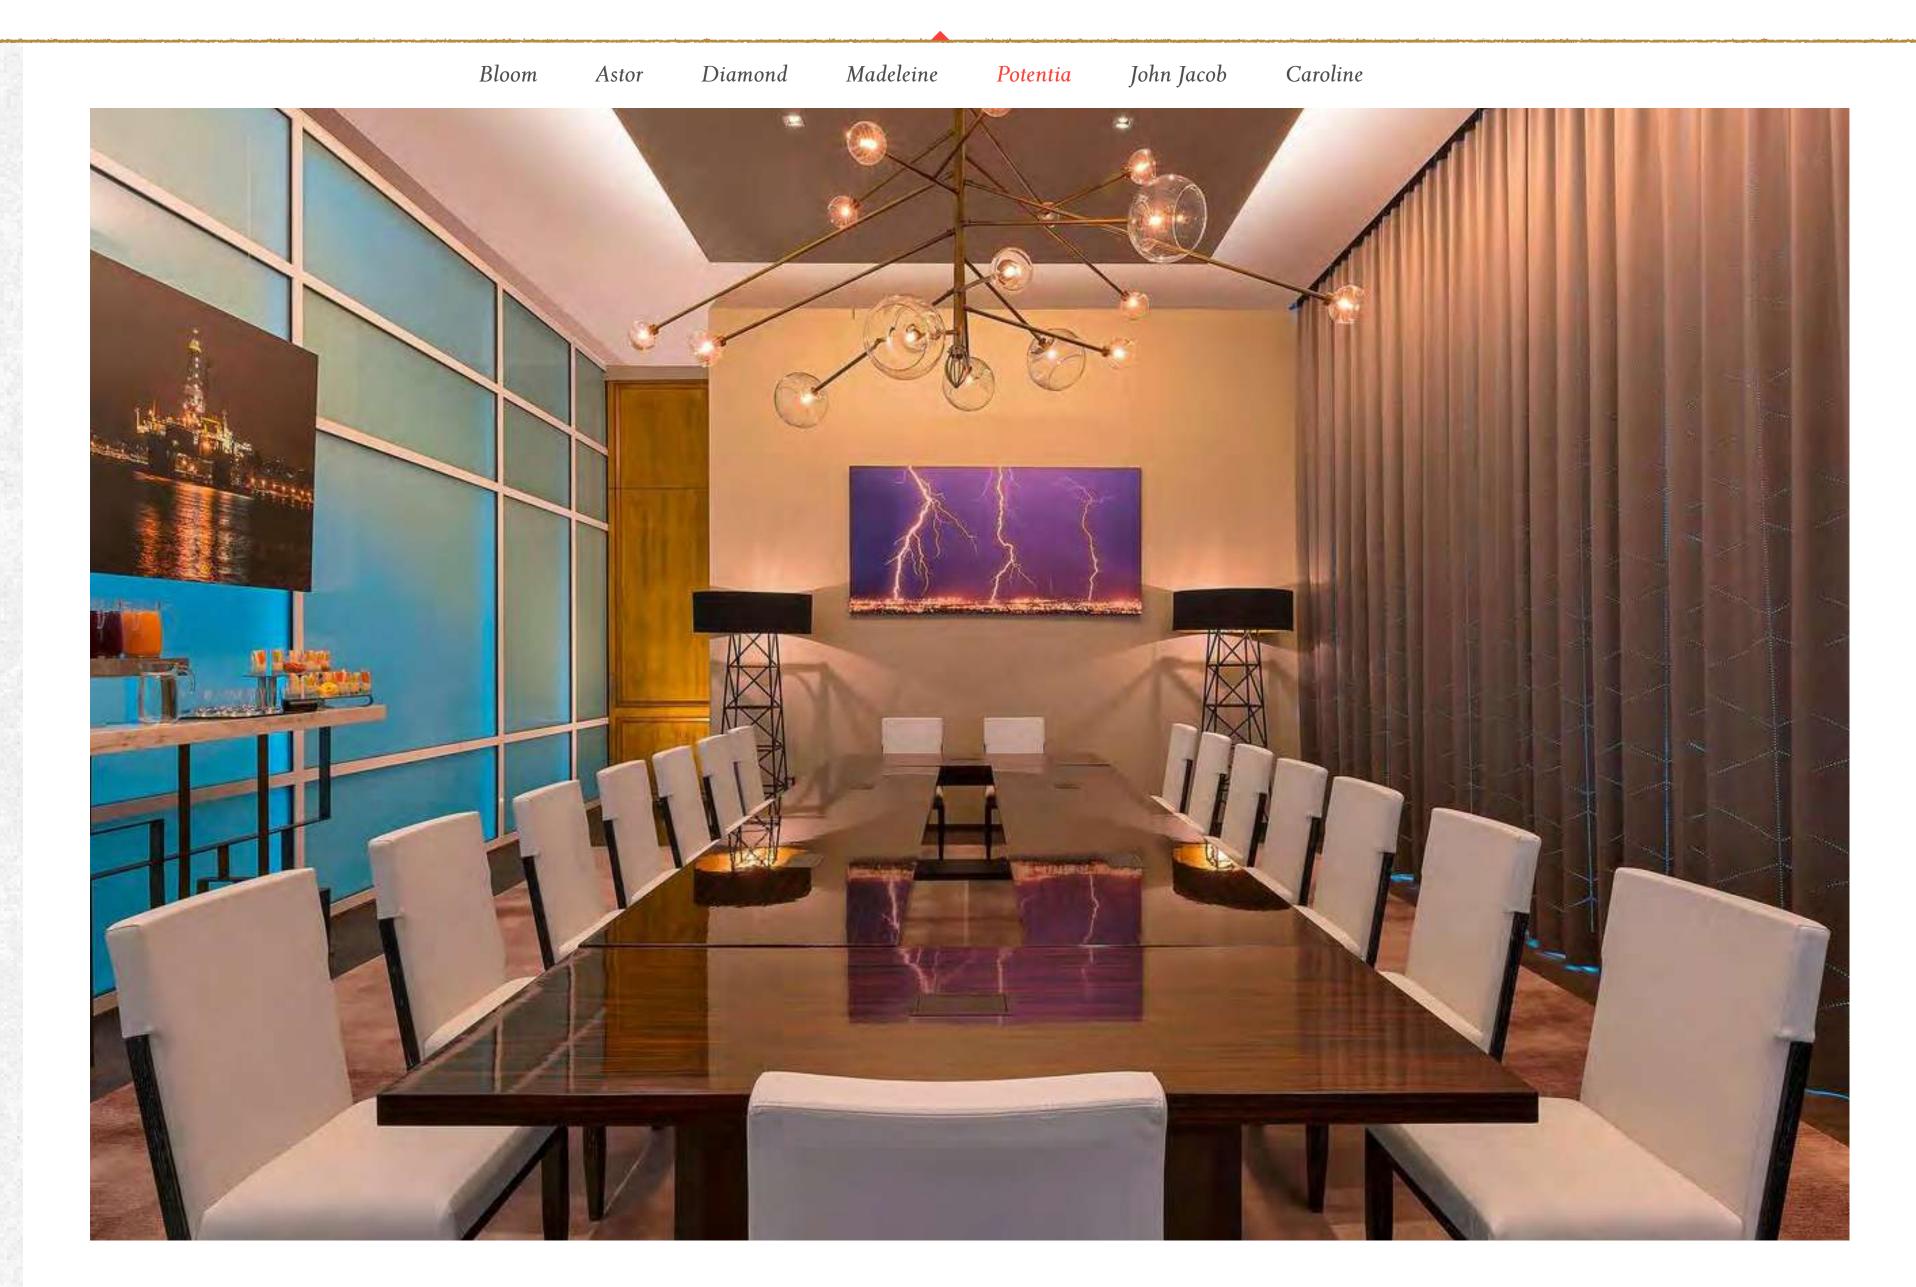

### Potentia

#### Potentia A

· Theater — up to 18 people

#### Potentia B

· Theater – up to 40 people