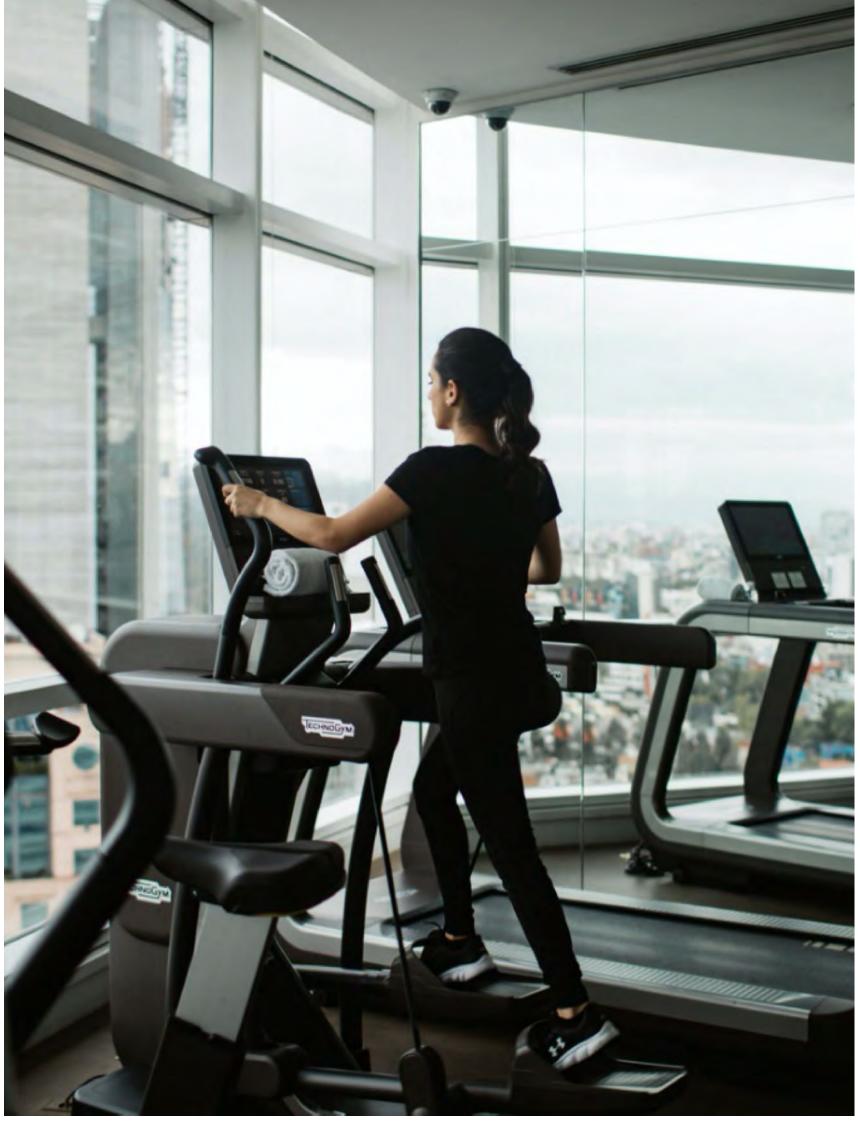

The Fitness Center offers state-of-the-art equipment featuring personal television screens and mobile docking stations. Additional facilities are available at the adjacent Wellness Center, including a sauna, swimming pool and Jacuzzis with stunning skyline panoramas.