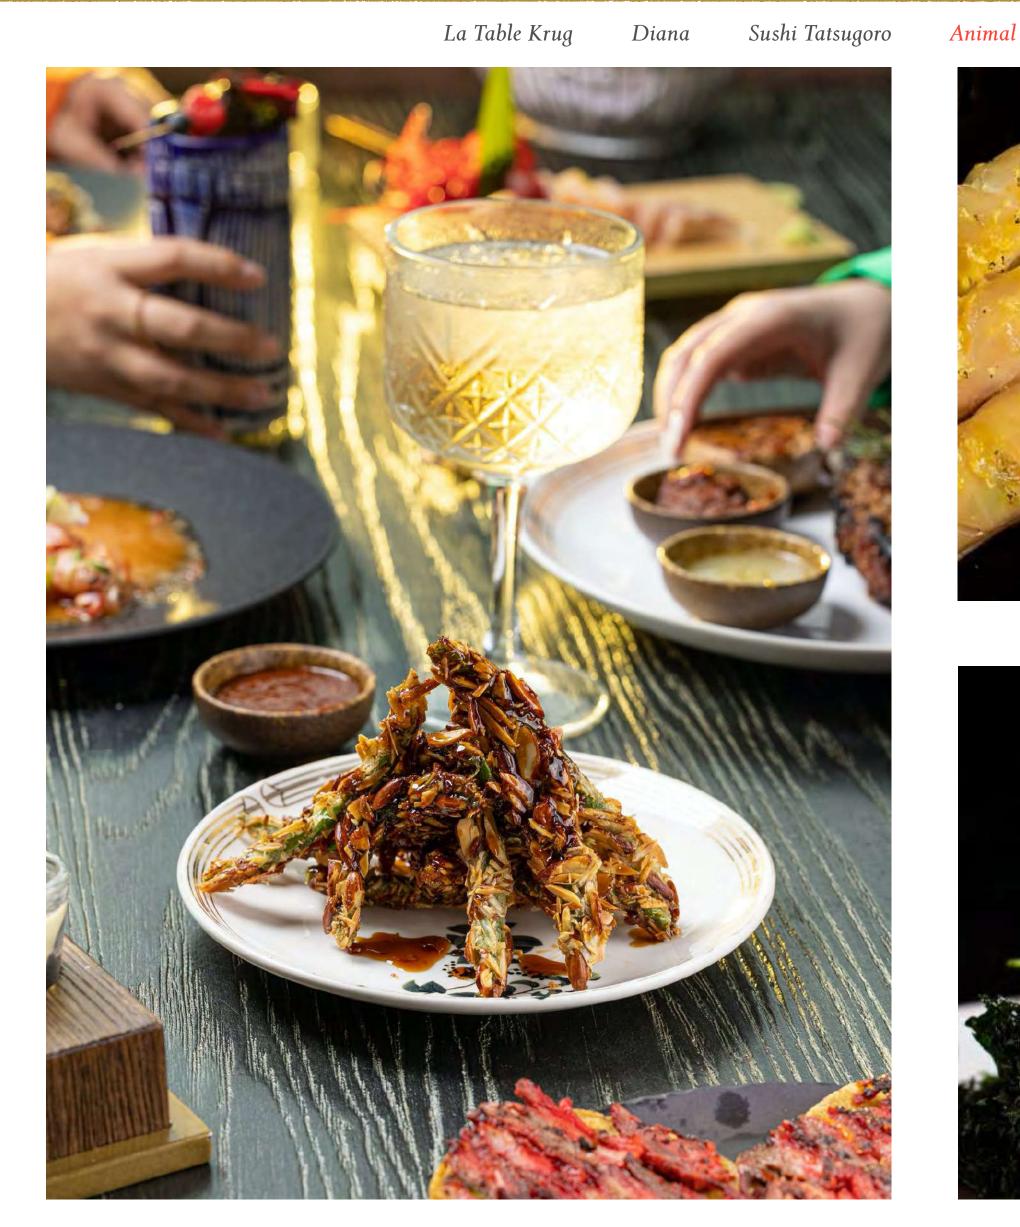

### Animal

#### Steakhouse

A culinary experience where you can savor exceptional steaks, seafood & culinary surprises.

Animal offers a unique experience merging and omakase, tacos or a perfectly cooked steak paired with lovely cocktails that will captive anyone.