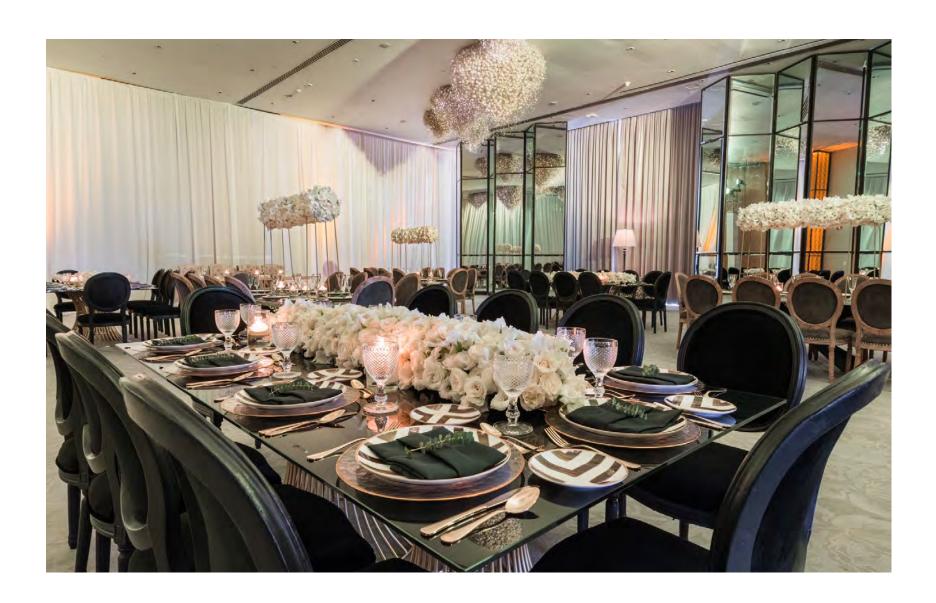

### Bloom

Bloom Garden

· Banquet – up to 50 people

### Astor

#### Astor Ballroom

- · 8337 sq ft
- · Banquet up to 450 people

#### Astor A

- · 3713 sq ft
- · Banquet up to 216 people

### Astor B

- · 2430 sq ft
- · Banquet up to 144 people

### Astor C

- · 2176 sq ft
- · Banquet up to 144 people