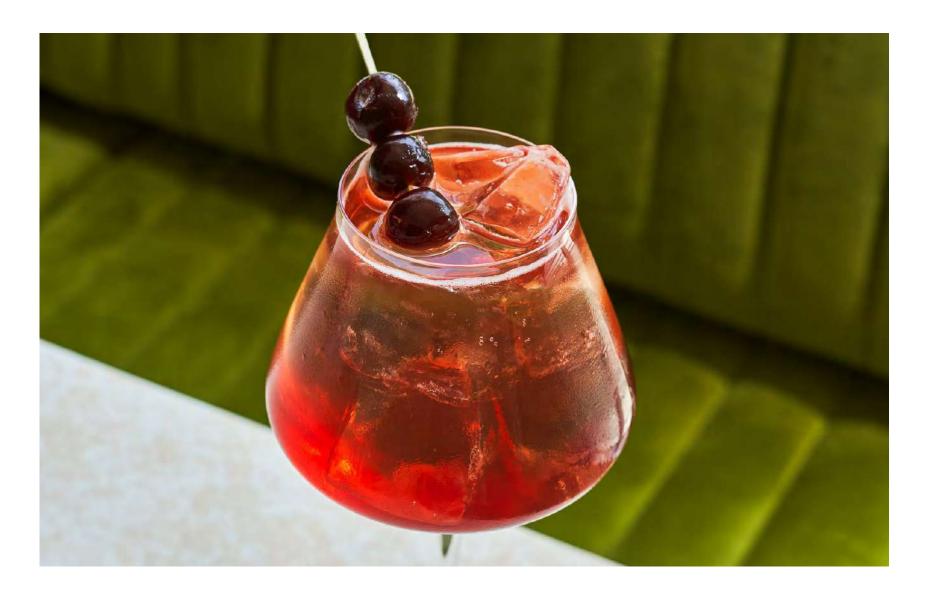

# King Cole Bar

### Handcrafted Cocktails

Sultry King Cole Bar is a descendant of its famous namesake in New York City. Sip artfully crafted cocktails in a lounge with plush velvet seats illuminated by candlelight. Our Colonia Cuauhtémoc hotel bar radiates sophistication.