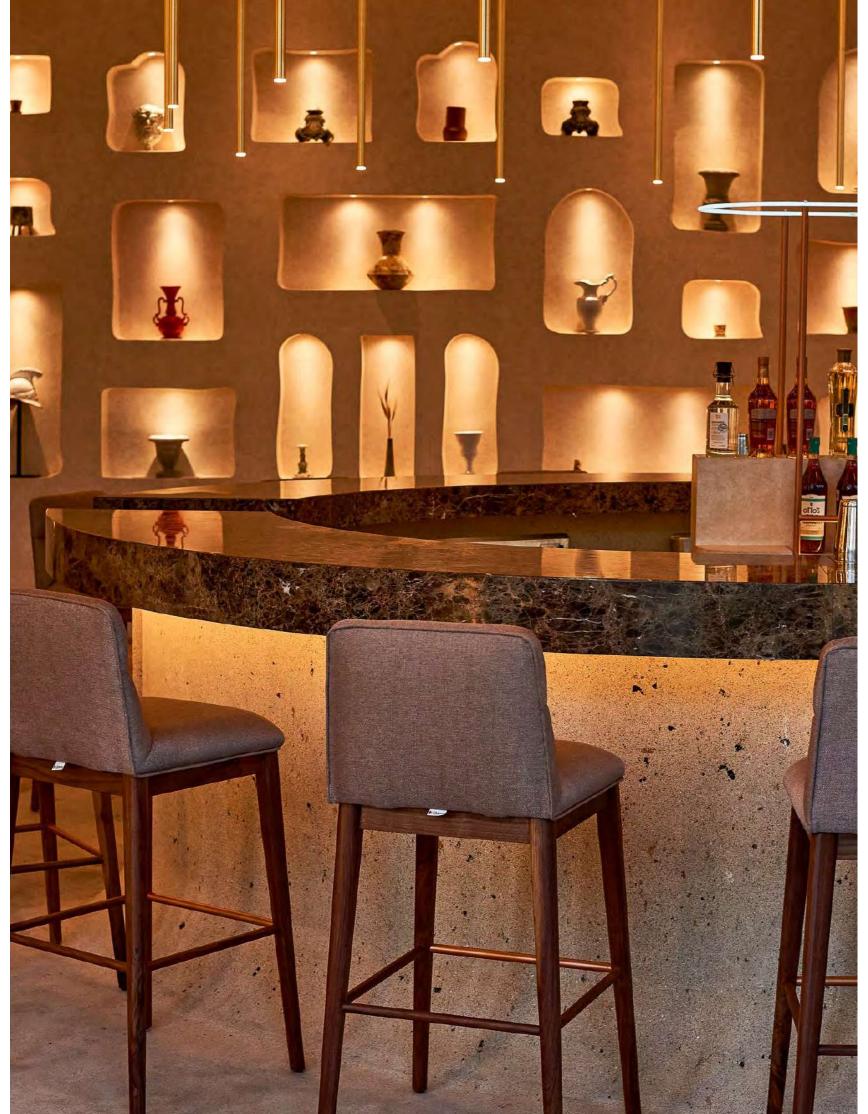

# King Cole Bar

### Handcrafted Cocktails

Sultry King Cole Bar is a descendant of its famous namesake in New York City. Sip artfully crafted cocktails in a lounge with plush velvet seats illuminated by candlelight. Our Colonia Cuauhtémoc hotel bar radiates sophistication.