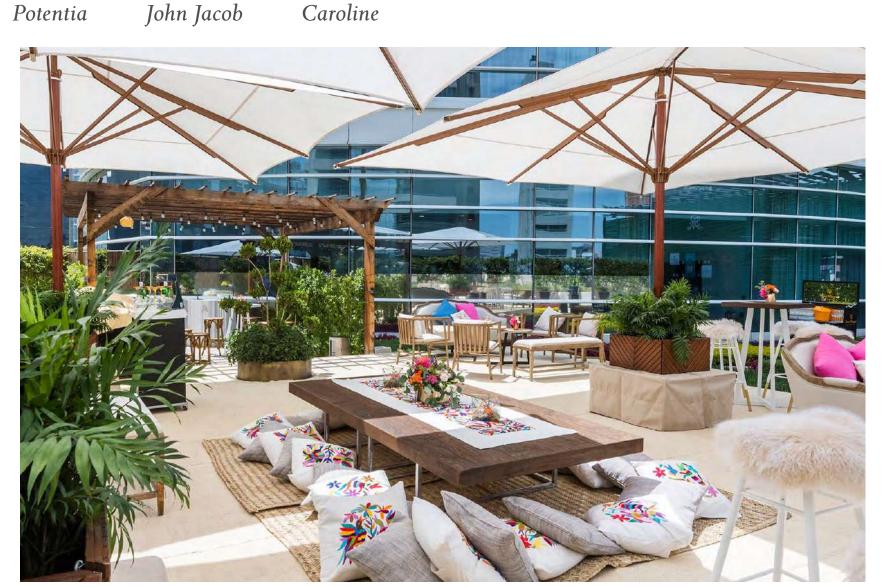

### Potentia

#### Potentia A

· Theater — up to 18 people

#### Potentia B

· Theater – up to 40 people

# John Jacob

John Jacob I

· Theater – up to 12 people

John Jacob II

· Theater – up to 30 people

John Jacob III

· Theater — up to 15 people

John Jacob IV

## Caroline

Theather – up to 30 people

King Cole Bar

Mentor

Glass House Café

Private Dining