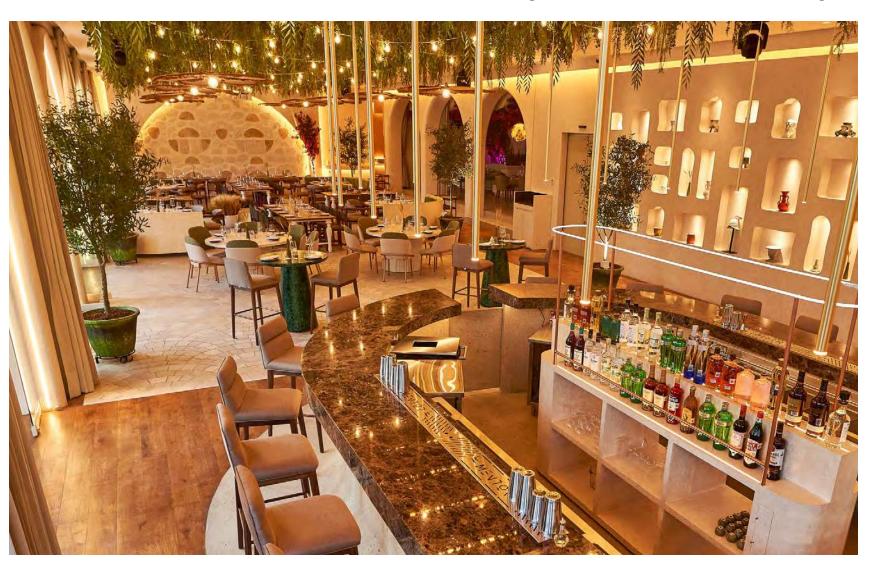

# King Cole Bar

### Handcrafted Cocktails

Sultry King Cole Bar is a descendant of its famous namesake in New York City. Sip artfully crafted cocktails in a lounge with plush velvet seats illuminated by candlelight. Our Colonia Cuauhtémoc hotel bar radiates sophistication.