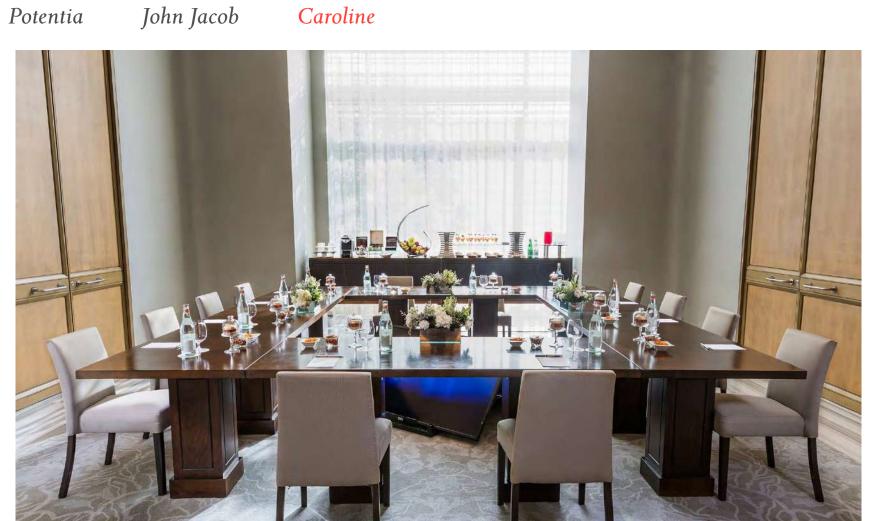

#### Diamond Ballroom

- · 1942 sq ft
- · Banquet up to 144 people

Diamond

Madeleine

John Jacob

Caroline

Diamond

Astor

# John Jacob

John Jacob I

· Theater – up to 12 people

John Jacob II

· Theater – up to 30 people

John Jacob III

· Theater — up to 15 people

John Jacob IV

## Caroline

Theather – up to 30 people

King Cole Bar

Mentor

Glass House Café

Private Dining