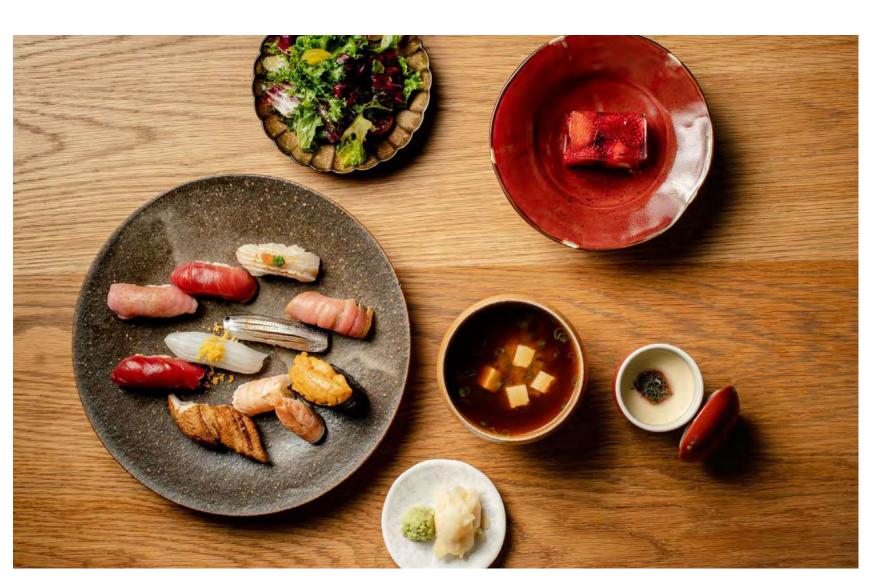

# Sushi Tatsugoro

### Japanese

Sushi Tatsugoro offers a captivating culinary journey through the art of Japanese, Omakase cuisine. Known for its masterfully crafted sushi and authentic flavors, the restaurant invites guests to indulge in an exquisite dining experience.