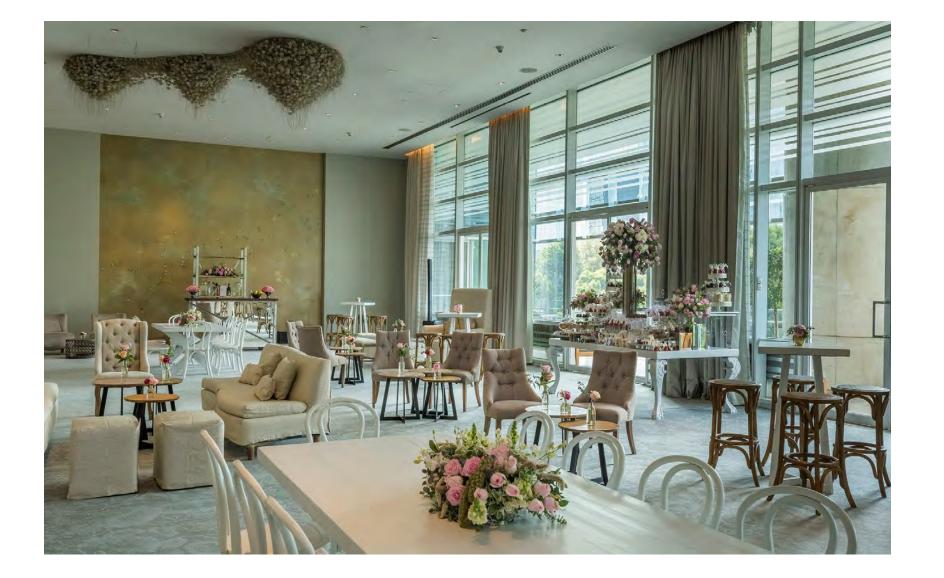

### Potentia

#### Potentia A

· Theater — up to 18 people

#### Potentia B

· Theater – up to 40 people