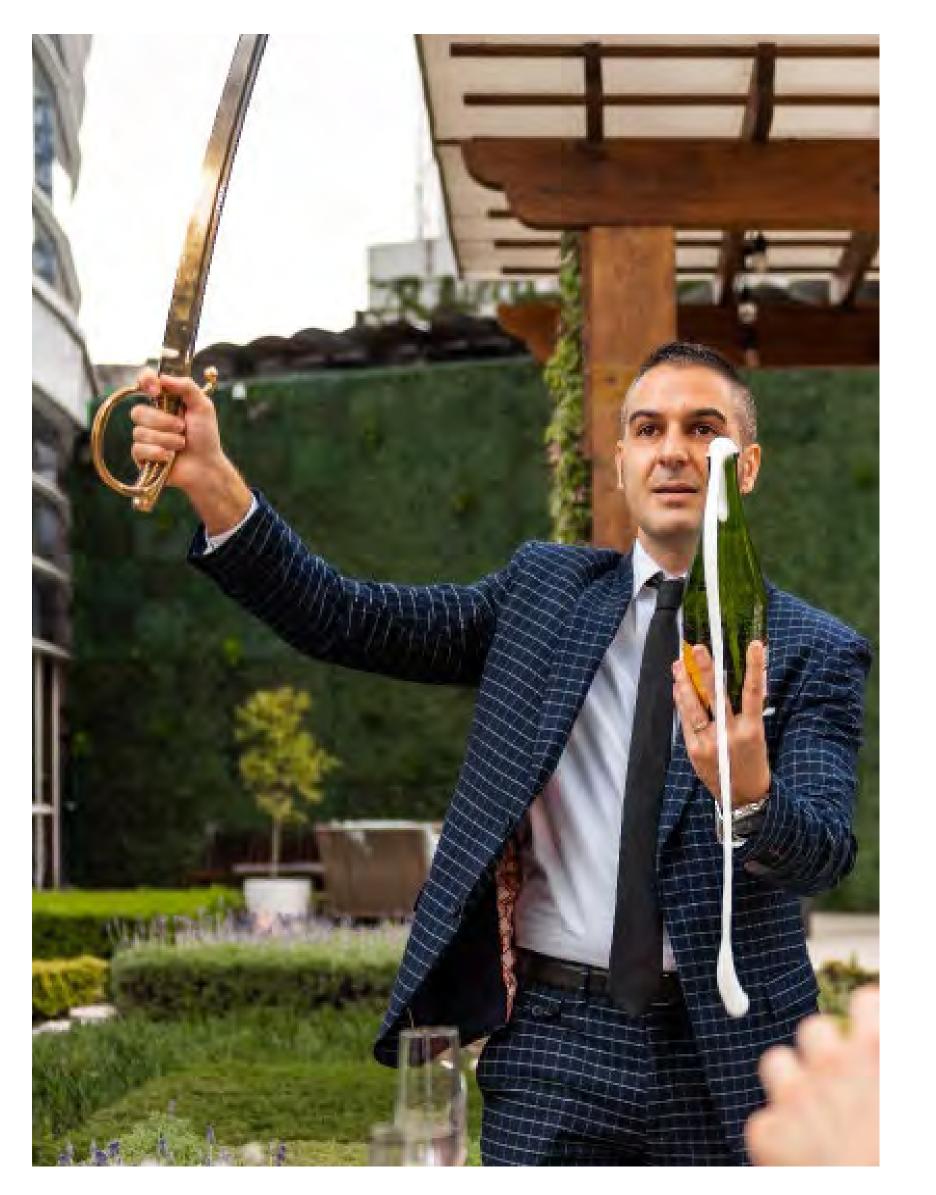

# St. Regis Signature Rituals

Every St. Regis Offers its own interpretation of each tradition, allowing guests to gather and socialize. Enjoy each one of our Rituals while you stay with us.

- · Evening Ritual: Champagne Sabering
- · Bloody Mary Ritual
- · Afternoon Tea Ritual