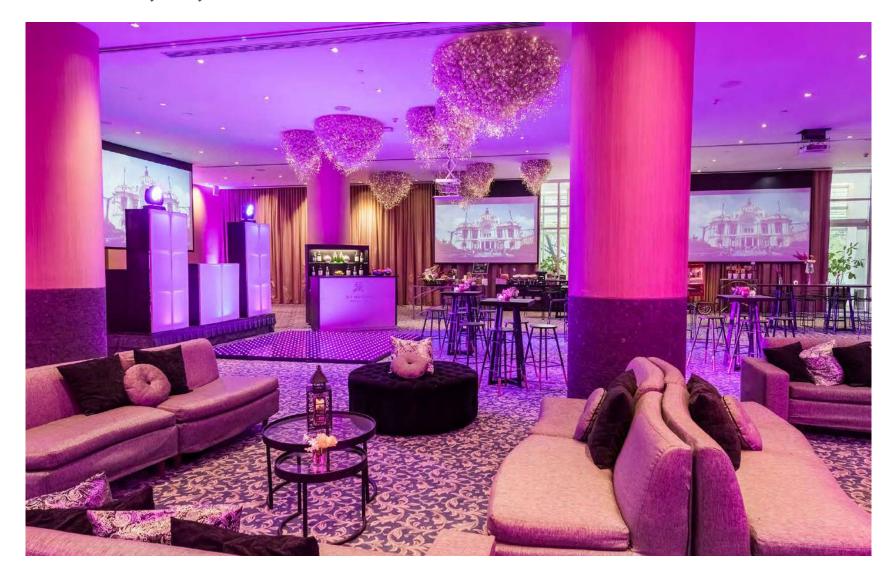

### Bloom

Bloom Garden

· Banquet – up to 50 people

### Astor

#### Astor Ballroom

- · 8337 sq ft
- · Banquet up to 450 people

#### Astor A

- · 3713 sq ft
- · Banquet up to 216 people

### Astor B

- · 2430 sq ft
- · Banquet up to 144 people

### Astor C

- · 2176 sq ft
- · Banquet up to 144 people