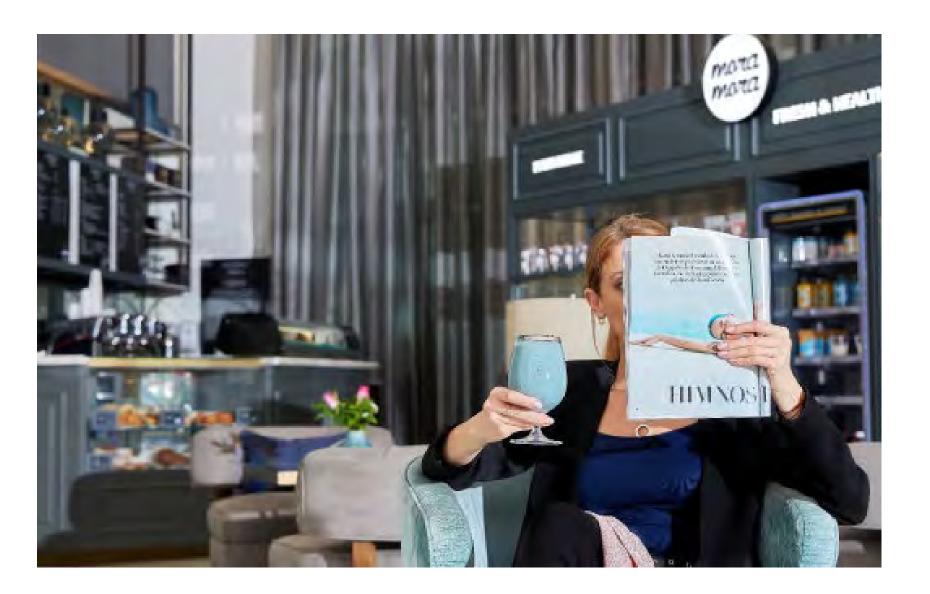

# St. Regis Signature Rituals

Every St. Regis Offers its own interpretation of each tradition, allowing guests to gather and socialize. Enjoy each one of our Rituals while you stay with us.

- · Evening Ritual: Champagne Sabering
- · Bloody Mary Ritual
- · Afternoon Tea Ritual