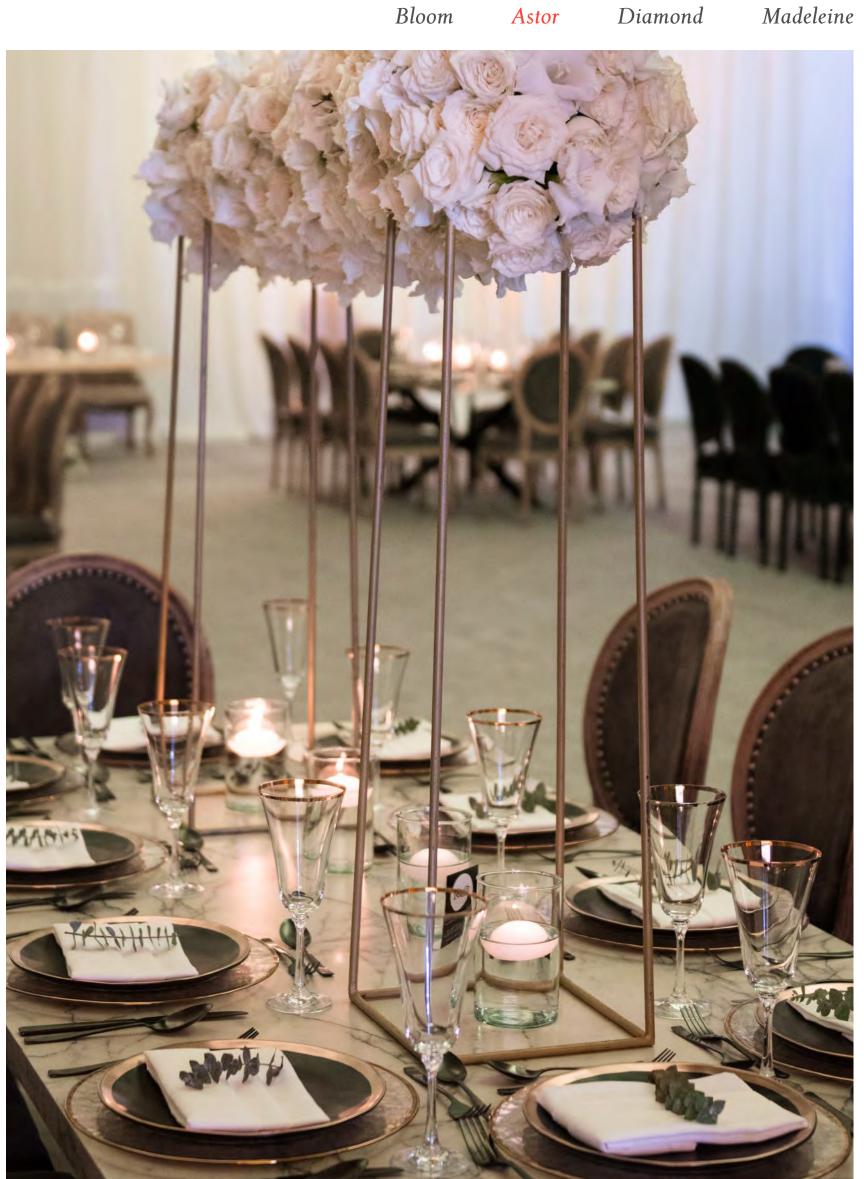

### Astor

#### Astor Ballroom

- · 8337 sq ft
- · Banquet up to 450 people

#### Astor A

- · 3713 sq ft
- · Banquet up to 216 people

### Astor B

- · 2430 sq ft
- · Banquet up to 144 people

### Astor C

- · 2176 sq ft
- · Banquet up to 144 people